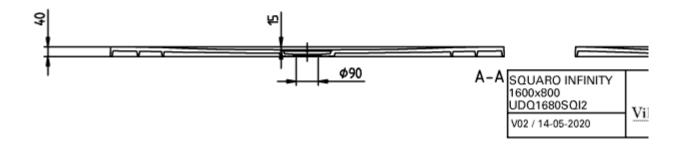

## TECHNICAL DRAWINGS

### PRODUCT INFORMATION

| Article title                        | Villeroy & Boch Squaro Infinity<br>Rectangular shower tray, 1600 x<br>800 x 40 mm, anthracite                                                |
|--------------------------------------|----------------------------------------------------------------------------------------------------------------------------------------------|
| Article number                       | UDQ1680SQI2V-1S                                                                                                                              |
| Assembly / Assembly type             | flush-fitting installation, Installation on tiles Installation on a base                                                                     |
| Assembly instructions                | Quaryl shower trays can be cut to size on site in accordance with the installation instructions; see pro.villeroy-boch for a detailed video. |
| Scope of delivery                    | 1x rectangular shower tray , $1x$ outlet cover in matching matt colour with chrome-plated strip                                              |
| Length in mm                         | 1600                                                                                                                                         |
| Width in mm                          | 800                                                                                                                                          |
| Height in mm                         | 40                                                                                                                                           |
| Interior depth                       | 15                                                                                                                                           |
| Collection                           | Squaro Infinity                                                                                                                              |
| Material                             | Quaryl®                                                                                                                                      |
| Colour name                          | anthracite                                                                                                                                   |
| Other material                       | Outlet cover: Acrylic                                                                                                                        |
| Other surfaces                       | Outlet cover: matt                                                                                                                           |
| Design Awards                        | iF Product Design Award 2016                                                                                                                 |
| Shape                                | Rectangle                                                                                                                                    |
| Colour designation                   | anthracite                                                                                                                                   |
| Other colour designations            | Outlet cover: anthracite                                                                                                                     |
| Antibacterial surface (with AntiBac) | No                                                                                                                                           |
| Easy surface cleaning (CeramicPlus)  | No                                                                                                                                           |
| With slip resistance                 | No                                                                                                                                           |