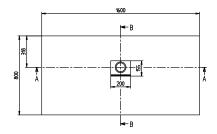

## TECHNICAL DRAWINGS

### PRODUCT INFORMATION

| Article title                        | Villeroy & Boch Squaro Infinity<br>Rectangular shower tray, 1600 x<br>800 x 40 mm, anthracite                                                |
|--------------------------------------|----------------------------------------------------------------------------------------------------------------------------------------------|
| Article number                       | UDQ1680SQI2V-1S                                                                                                                              |
| Assembly / Assembly type             | flush-fitting installation, Installation on tiles Installation on a base                                                                     |
| Assembly instructions                | Quaryl shower trays can be cut to size on site in accordance with the installation instructions; see pro.villeroy-boch for a detailed video. |
| Scope of delivery                    | 1x rectangular shower tray , $1x$ outlet cover in matching matt colour with chrome-plated strip                                              |
| Length in mm                         | 1600                                                                                                                                         |
| Width in mm                          | 800                                                                                                                                          |
| Height in mm                         | 40                                                                                                                                           |
| Interior depth                       | 15                                                                                                                                           |
| Collection                           | Squaro Infinity                                                                                                                              |
| Material                             | Quaryl®                                                                                                                                      |
| Colour name                          | anthracite                                                                                                                                   |
| Other material                       | Outlet cover: Acrylic                                                                                                                        |
| Other surfaces                       | Outlet cover: matt                                                                                                                           |
| Design Awards                        | iF Product Design Award 2016                                                                                                                 |
| Shape                                | Rectangle                                                                                                                                    |
| Colour designation                   | anthracite                                                                                                                                   |
| Other colour designations            | Outlet cover: anthracite                                                                                                                     |
| Antibacterial surface (with AntiBac) | No                                                                                                                                           |
| Easy surface cleaning (CeramicPlus)  | No                                                                                                                                           |
| With slip resistance                 | No                                                                                                                                           |