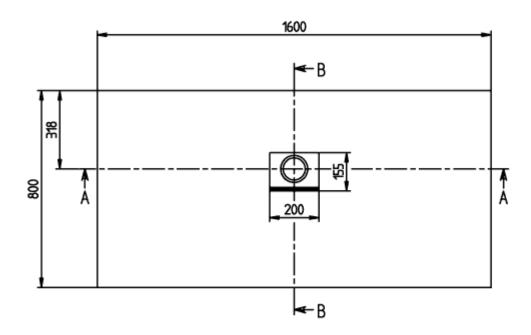

## TECHNICAL DRAWINGS

### PRODUCT INFORMATION

| Article title                        | Villeroy & Boch Squaro Infinity<br>Rectangular shower tray, 1600 x<br>800 x 40 mm, anthracite                                                |
|--------------------------------------|----------------------------------------------------------------------------------------------------------------------------------------------|
| Article number                       | UDQ1680SQI2V-1S                                                                                                                              |
| Assembly / Assembly type             | flush-fitting installation, Installation on tiles Installation on a base                                                                     |
| Assembly instructions                | Quaryl shower trays can be cut to size on site in accordance with the installation instructions; see pro.villeroy-boch for a detailed video. |
| Scope of delivery                    | 1x rectangular shower tray , $1x$ outlet cover in matching matt colour with chrome-plated strip                                              |
| Length in mm                         | 1600                                                                                                                                         |
| Width in mm                          | 800                                                                                                                                          |
| Height in mm                         | 40                                                                                                                                           |
| Interior depth                       | 15                                                                                                                                           |
| Collection                           | Squaro Infinity                                                                                                                              |
| Material                             | Quaryl®                                                                                                                                      |
| Colour name                          | anthracite                                                                                                                                   |
| Other material                       | Outlet cover: Acrylic                                                                                                                        |
| Other surfaces                       | Outlet cover: matt                                                                                                                           |
| Design Awards                        | iF Product Design Award 2016                                                                                                                 |
| Shape                                | Rectangle                                                                                                                                    |
| Colour designation                   | anthracite                                                                                                                                   |
| Other colour designations            | Outlet cover: anthracite                                                                                                                     |
| Antibacterial surface (with AntiBac) | No                                                                                                                                           |
| Easy surface cleaning (CeramicPlus)  | No                                                                                                                                           |
| With slip resistance                 | No                                                                                                                                           |