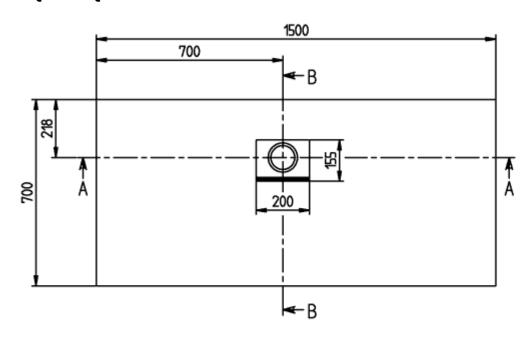

|
| Other colour designations            | Outlet cover: anthracite                                                                                                                     |
| Antibacterial surface (with AntiBac) | No                                                                                                                                           |
| Easy surface cleaning (CeramicPlus)  | No                                                                                                                                           |
| With slip resistance                 | No                                                                                                                                           |

### TECHNICAL DRAWINGS

# UDQ1570SQI2LV-1S





# UDQ1570SQI2LV-1S