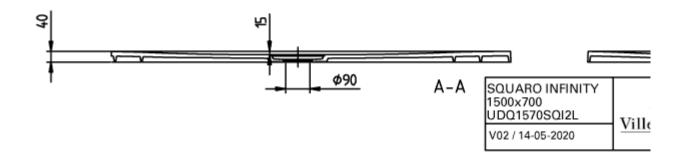

|
| Other colour designations            | Outlet cover: anthracite                                                                                                                     |
| Antibacterial surface (with AntiBac) | No                                                                                                                                           |
| Easy surface cleaning (CeramicPlus)  | No                                                                                                                                           |
| With slip resistance                 | No                                                                                                                                           |

### TECHNICAL DRAWINGS

# UDQ1570SQI2LV-1S





# UDQ1570SQI2LV-1S