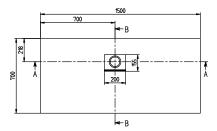

er colour designations            | Outlet cover: anthracite                                                                                                                     |
| Antibacterial surface (with AntiBac) | No                                                                                                                                           |
| Easy surface cleaning (CeramicPlus)  | No                                                                                                                                           |
| With slip resistance                 | No                                                                                                                                           |

### TECHNICAL DRAWINGS

# UDQ1570SQI2LV-1S





# UDQ1570SQI2LV-1S