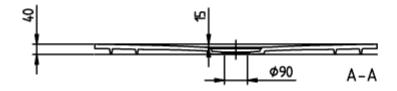

### TECHNICAL DRAWINGS

### UDQ1190SQI2IV-1S

# UDQ1190SQI2IV-1S

|                                             | ~ /             | <b>-</b> |
|---------------------------------------------|-----------------|----------|
| SQUARO INFINITY<br>1100x900<br>UDQ1190SQI2I |                 | B-E      |
| V02 / 14-05-2020                            | Villeroy & Boch |          |