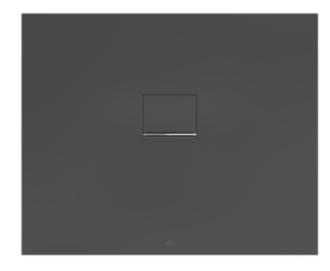

#### PRODUCT INFORMATION

| Article title                                                                                                                                              | Villeroy & Boch Squaro Infinity<br>Rectangular shower tray, 1100 x<br>900 x 40 mm, anthracite                                                          |
|------------------------------------------------------------------------------------------------------------------------------------------------------------|--------------------------------------------------------------------------------------------------------------------------------------------------------|
| Article number                                                                                                                                             | UDQ1190SQI2IV-1S                                                                                                                                       |
| Assembly / Assembly type                                                                                                                                   | Surface-mounted, flush-fitting installation                                                                                                            |
| Assembly instructions                                                                                                                                      | Quaryl shower trays can be cut to size on site in accordance with the installation instructions; see pro.villeroy-boch for a detailed video.           |
| Scope of delivery                                                                                                                                          | 1 x rectangular shower tray , 1 x outlet cover in matching matt colour with chrome-plated strip                                                        |
| Length in mm                                                                                                                                               | 1100                                                                                                                                                   |
| Width in mm                                                                                                                                                | 900                                                                                                                                                    |
| Height in mm                                                                                                                                               | 40                                                                                                                                                     |
| Interior depth                                                                                                                                             | 15                                                                                                                                                     |
| intenor deptin                                                                                                                                             | 15                                                                                                                                                     |
| Collection                                                                                                                                                 | Squaro Infinity                                                                                                                                        |
| ·                                                                                                                                                          |                                                                                                                                                        |
| Collection                                                                                                                                                 | Squaro Infinity                                                                                                                                        |
| Collection<br>Material                                                                                                                                     | Squaro Infinity Quaryl®                                                                                                                                |
| Collection Material Colour name                                                                                                                            | Squaro Infinity Quaryl® anthracite                                                                                                                     |
| Collection Material Colour name Other material                                                                                                             | Squaro Infinity Quaryl® anthracite Outlet cover: Acrylic                                                                                               |
| Collection Material Colour name Other material Other surfaces                                                                                              | Squaro Infinity Quaryl® anthracite Outlet cover: Acrylic Outlet cover: matt                                                                            |
| Collection Material Colour name Other material Other surfaces Design Awards                                                                                | Squaro Infinity Quaryl® anthracite Outlet cover: Acrylic Outlet cover: matt iF Product Design Award 2016                                               |
| Collection Material Colour name Other material Other surfaces Design Awards Shape                                                                          | Squaro Infinity Quaryl® anthracite Outlet cover: Acrylic Outlet cover: matt iF Product Design Award 2016 Rectangle                                     |
| Collection  Material  Colour name  Other material  Other surfaces  Design Awards  Shape  Colour designation                                                | Squaro Infinity Quaryl® anthracite Outlet cover: Acrylic Outlet cover: matt iF Product Design Award 2016 Rectangle anthracite                          |
| Collection Material Colour name Other material Other surfaces Design Awards Shape Colour designation Other colour designations Antibacterial surface (with | Squaro Infinity Quaryl® anthracite Outlet cover: Acrylic Outlet cover: matt iF Product Design Award 2016 Rectangle anthracite Outlet cover: anthracite |