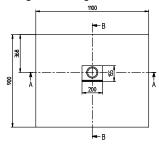

### TECHNICAL DRAWINGS

### UDQ1190SQI2IV-1S

# UDQ1190SQI2IV-1S

|                                             | ~ /             | <b>-</b> |
|---------------------------------------------|-----------------|----------|
| SQUARO INFINITY<br>1100x900<br>UDQ1190SQI2I |                 | B-E      |
| V02 / 14-05-2020                            | Villeroy & Boch |          |