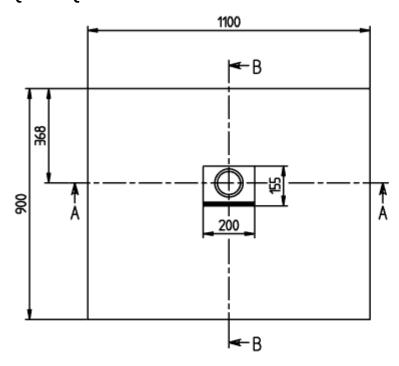

### TECHNICAL DRAWINGS

### UDQ1190SQI2IV-1S

# UDQ1190SQI2IV-1S

|                                             | ~ /             | <b>-</b> |
|---------------------------------------------|-----------------|----------|
| SQUARO INFINITY<br>1100x900<br>UDQ1190SQI2I |                 | B-E      |
| V02 / 14-05-2020                            | Villeroy & Boch |          |