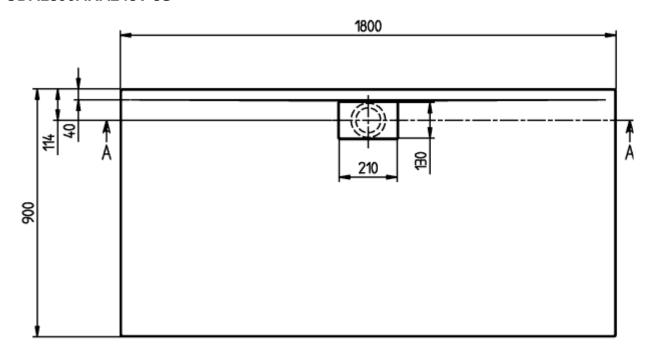

# TECHNICAL DRAWINGS

# UDA1890ARA248V-3S

## PRODUCT INFORMATION

| Article title                        | Villeroy & Boch Architectura<br>Rectangular shower tray, 1800 x<br>900 x 48 mm, Grey                                                                                                                                                                |
|--------------------------------------|-----------------------------------------------------------------------------------------------------------------------------------------------------------------------------------------------------------------------------------------------------|
| Article number                       | UDA1890ARA248V-3S                                                                                                                                                                                                                                   |
| Assembly / Assembly type             | Surface-mounted, Corner installation flush-fitting installation Installation on a base                                                                                                                                                              |
| Assembly instructions                | The installation height of the shower tray can be reduced by 30 mm if the Viega outlet fitting art. no. 634 100 is used. Please note: this outlet fitting does not conform to EN 274., From size 1400 x 900, two supports (U82990000) are required. |
| Scope of delivery                    | 1 x rectangular shower tray , 1 x outlet cover in White Alpine (01), for matt colours, outlet cover in matching matt colours.                                                                                                                       |
| Length in mm                         | 1800                                                                                                                                                                                                                                                |
| Width in mm                          | 900                                                                                                                                                                                                                                                 |
| Height in mm                         | 48                                                                                                                                                                                                                                                  |
| Interior depth                       | 17                                                                                                                                                                                                                                                  |
| Collection                           | Architectura                                                                                                                                                                                                                                        |
| Material                             | Acrylic                                                                                                                                                                                                                                             |
| Colour name                          | Grey                                                                                                                                                                                                                                                |
| Other material                       | Outlet cover: Acrylic                                                                                                                                                                                                                               |
| Other surfaces                       | Outlet cover: matt                                                                                                                                                                                                                                  |
| Shape                                | Rectangle                                                                                                                                                                                                                                           |
| Colour designation                   | Grey                                                                                                                                                                                                                                                |
| Other colour designations            | Outlet cover: Grey                                                                                                                                                                                                                                  |
| Antibacterial surface (with AntiBac) | No                                                                                                                                                                                                                                                  |
| Easy surface cleaning (CeramicPlus)  | No                                                                                                                                                                                                                                                  |
| With slip resistance                 | No                                                                                                                                                                                                                                                  |