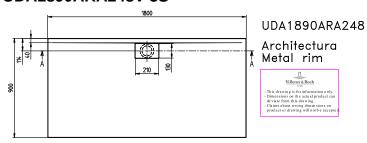

#### UDA1890ARA248V-3S

## PRODUCT INFORMATION

| Article title                        | Villeroy & Boch Architectura<br>Rectangular shower tray, 1800 x<br>900 x 48 mm, Grey                                                                                                                                                                |
|--------------------------------------|-----------------------------------------------------------------------------------------------------------------------------------------------------------------------------------------------------------------------------------------------------|
| Article number                       | UDA1890ARA248V-3S                                                                                                                                                                                                                                   |
| Assembly / Assembly type             | Surface-mounted, Corner installation flush-fitting installation Installation on a base                                                                                                                                                              |
| Assembly instructions                | The installation height of the shower tray can be reduced by 30 mm if the Viega outlet fitting art. no. 634 100 is used. Please note: this outlet fitting does not conform to EN 274., From size 1400 x 900, two supports (U82990000) are required. |
| Scope of delivery                    | 1 x rectangular shower tray , 1 x outlet cover in White Alpine (01), for matt colours, outlet cover in matching matt colours.                                                                                                                       |
| Length in mm                         | 1800                                                                                                                                                                                                                                                |
| Width in mm                          | 900                                                                                                                                                                                                                                                 |
| Height in mm                         | 48                                                                                                                                                                                                                                                  |
| Interior depth                       | 17                                                                                                                                                                                                                                                  |
| Collection                           | Architectura                                                                                                                                                                                                                                        |
| Material                             | Acrylic                                                                                                                                                                                                                                             |
| Colour name                          | Grey                                                                                                                                                                                                                                                |
| Other material                       | Outlet cover: Acrylic                                                                                                                                                                                                                               |
| Other surfaces                       | Outlet cover: matt                                                                                                                                                                                                                                  |
| Shape                                | Rectangle                                                                                                                                                                                                                                           |
| Colour designation                   | Grey                                                                                                                                                                                                                                                |
| Other colour designations            | Outlet cover: Grey                                                                                                                                                                                                                                  |
| Antibacterial surface (with AntiBac) | No                                                                                                                                                                                                                                                  |
| Easy surface cleaning (CeramicPlus)  | No                                                                                                                                                                                                                                                  |
| With slip resistance                 | No                                                                                                                                                                                                                                                  |