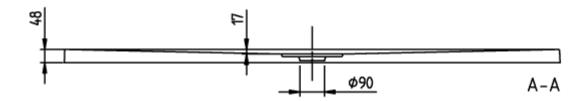

# TECHNICAL DRAWINGS

# UDA1890ARA248V-3S

## PRODUCT INFORMATION

| Article title                        | Villeroy & Boch Architectura<br>Rectangular shower tray, 1800 x<br>900 x 48 mm, Grey                                                                                                                                                                |
|--------------------------------------|-----------------------------------------------------------------------------------------------------------------------------------------------------------------------------------------------------------------------------------------------------|
| Article number                       | UDA1890ARA248V-3S                                                                                                                                                                                                                                   |
| Assembly / Assembly type             | Surface-mounted, Corner installation flush-fitting installation Installation on a base                                                                                                                                                              |
| Assembly instructions                | The installation height of the shower tray can be reduced by 30 mm if the Viega outlet fitting art. no. 634 100 is used. Please note: this outlet fitting does not conform to EN 274., From size 1400 x 900, two supports (U82990000) are required. |
| Scope of delivery                    | 1 x rectangular shower tray , 1 x outlet cover in White Alpine (01), for matt colours, outlet cover in matching matt colours.                                                                                                                       |
| Length in mm                         | 1800                                                                                                                                                                                                                                                |
| Width in mm                          | 900                                                                                                                                                                                                                                                 |
| Height in mm                         | 48                                                                                                                                                                                                                                                  |
| Interior depth                       | 17                                                                                                                                                                                                                                                  |
| Collection                           | Architectura                                                                                                                                                                                                                                        |
| Material                             | Acrylic                                                                                                                                                                                                                                             |
| Colour name                          | Grey                                                                                                                                                                                                                                                |
| Other material                       | Outlet cover: Acrylic                                                                                                                                                                                                                               |
| Other surfaces                       | Outlet cover: matt                                                                                                                                                                                                                                  |
| Shape                                | Rectangle                                                                                                                                                                                                                                           |
| Colour designation                   | Grey                                                                                                                                                                                                                                                |
| Other colour designations            | Outlet cover: Grey                                                                                                                                                                                                                                  |
| Antibacterial surface (with AntiBac) | No                                                                                                                                                                                                                                                  |
| Easy surface cleaning (CeramicPlus)  | No                                                                                                                                                                                                                                                  |
| With slip resistance                 | No                                                                                                                                                                                                                                                  |