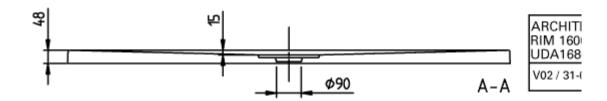

### PRODUCT INFORMATION

| Article title                        | Villeroy & Boch Architectura<br>Rectangular shower tray, 1600 x<br>800 x 48 mm, White Alpin                                                                                                                                                         |
|--------------------------------------|-----------------------------------------------------------------------------------------------------------------------------------------------------------------------------------------------------------------------------------------------------|
| Article number                       | UDA1680ARA248V-01                                                                                                                                                                                                                                   |
| Assembly / Assembly type             | Surface-mounted, Corner installation  Installation on a base                                                                                                                                                                                        |
| Assembly instructions                | The installation height of the shower tray can be reduced by 30 mm if the Viega outlet fitting art. no. 634 100 is used. Please note: this outlet fitting does not conform to EN 274., From size 1400 x 900, two supports (U82990000) are required. |
| Scope of delivery                    | 1 x rectangular shower tray , 1 x outlet cover in White Alpine (01), for matt colours, outlet cover in matching matt colours.                                                                                                                       |
| Length in mm                         | 1600                                                                                                                                                                                                                                                |
| Width in mm                          | 800                                                                                                                                                                                                                                                 |
| Height in mm                         | 48                                                                                                                                                                                                                                                  |
| Interior depth                       | 15                                                                                                                                                                                                                                                  |
| Collection                           | Architectura                                                                                                                                                                                                                                        |
| Material                             | Acrylic                                                                                                                                                                                                                                             |
| Colour name                          | White Alpin                                                                                                                                                                                                                                         |
| Other material                       | Outlet cover: Acrylic                                                                                                                                                                                                                               |
| Other surfaces                       | Outlet cover: glossy                                                                                                                                                                                                                                |
| Shape                                | Rectangle                                                                                                                                                                                                                                           |
| Colour designation                   | White Alpin                                                                                                                                                                                                                                         |
| Other colour designations            | Outlet cover: White Alpin                                                                                                                                                                                                                           |
| Antibacterial surface (with AntiBac) | No                                                                                                                                                                                                                                                  |
| Easy surface cleaning (CeramicPlus)  | No                                                                                                                                                                                                                                                  |
| With slip resistance                 | No                                                                                                                                                                                                                                                  |

## UDA1680ARA248V-01