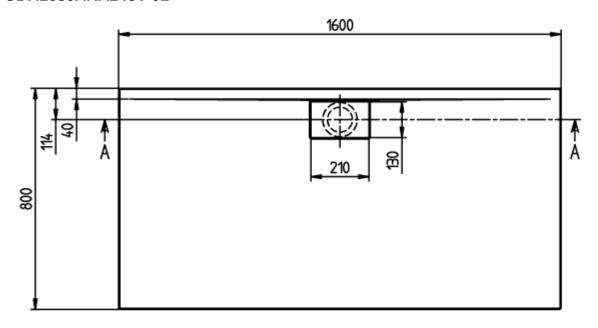

### PRODUCT INFORMATION

| Article title                        | Villeroy & Boch Architectura<br>Rectangular shower tray, 1600 x<br>800 x 48 mm, White Alpin                                                                                                                                                         |
|--------------------------------------|-----------------------------------------------------------------------------------------------------------------------------------------------------------------------------------------------------------------------------------------------------|
| Article number                       | UDA1680ARA248V-01                                                                                                                                                                                                                                   |
| Assembly / Assembly type             | Surface-mounted, Corner installation  Installation on a base                                                                                                                                                                                        |
| Assembly instructions                | The installation height of the shower tray can be reduced by 30 mm if the Viega outlet fitting art. no. 634 100 is used. Please note: this outlet fitting does not conform to EN 274., From size 1400 x 900, two supports (U82990000) are required. |
| Scope of delivery                    | 1 x rectangular shower tray , 1 x outlet cover in White Alpine (01), for matt colours, outlet cover in matching matt colours.                                                                                                                       |
| Length in mm                         | 1600                                                                                                                                                                                                                                                |
| Width in mm                          | 800                                                                                                                                                                                                                                                 |
| Height in mm                         | 48                                                                                                                                                                                                                                                  |
| Interior depth                       | 15                                                                                                                                                                                                                                                  |
| Collection                           | Architectura                                                                                                                                                                                                                                        |
| Material                             | Acrylic                                                                                                                                                                                                                                             |
| Colour name                          | White Alpin                                                                                                                                                                                                                                         |
| Other material                       | Outlet cover: Acrylic                                                                                                                                                                                                                               |
| Other surfaces                       | Outlet cover: glossy                                                                                                                                                                                                                                |
| Shape                                | Rectangle                                                                                                                                                                                                                                           |
| Colour designation                   | White Alpin                                                                                                                                                                                                                                         |
| Other colour designations            | Outlet cover: White Alpin                                                                                                                                                                                                                           |
| Antibacterial surface (with AntiBac) | No                                                                                                                                                                                                                                                  |
| Easy surface cleaning (CeramicPlus)  | No                                                                                                                                                                                                                                                  |
| With slip resistance                 | No                                                                                                                                                                                                                                                  |

## UDA1680ARA248V-01