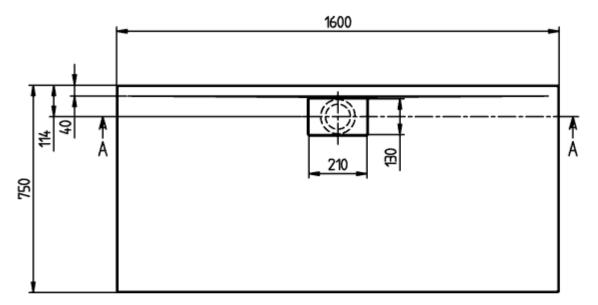

|
|  | Easy surface cleaning (CeramicPlus)  | No                                                                                                                                                                                                                                                                    |
|  | With slip resistance                 | Yes                                                                                                                                                                                                                                                                   |

## TECHNICAL DRAWINGS

#### UDA1675ARA248GV-01





### UDA1675ARA248GV-01