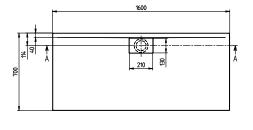

# TECHNICAL DRAWINGS

#### UDA1670ARA248V-01

#### PRODUCT INFORMATION

| Article title                           | Villeroy & Boch Architectura<br>Rectangular shower tray, 1600 x<br>700 x 48 mm, White Alpin                                                                                                                                                                           |
|-----------------------------------------|-----------------------------------------------------------------------------------------------------------------------------------------------------------------------------------------------------------------------------------------------------------------------|
| Article number                          | UDA1670ARA248V-01                                                                                                                                                                                                                                                     |
| Assembly / Assembly type                | Surface-mounted, Corner<br>installation flush-fitting installation <br>Installation on a base                                                                                                                                                                         |
| Assembly instructions                   | The installation height of the shower<br>tray can be reduced by 30 mm if the<br>Viega outlet fitting art. no. 634 100<br>is used. Please note: this outlet<br>fitting does not conform to EN 274.,<br>From size 1400 x 900, two supports<br>(U82990000) are required. |
| Scope of delivery                       | 1 x rectangular shower tray , 1 x<br>outlet cover in White Alpine (01), for<br>matt colours, outlet cover in<br>matching matt colours.                                                                                                                                |
| Length in mm                            | 1600                                                                                                                                                                                                                                                                  |
| Width in mm                             | 700                                                                                                                                                                                                                                                                   |
| Height in mm                            | 48                                                                                                                                                                                                                                                                    |
| Interior depth                          | 15                                                                                                                                                                                                                                                                    |
| Collection                              | Architectura                                                                                                                                                                                                                                                          |
| Material                                | Acrylic                                                                                                                                                                                                                                                               |
| Colour name                             | White Alpin                                                                                                                                                                                                                                                           |
| Other material                          | Outlet cover: Acrylic                                                                                                                                                                                                                                                 |
| Other surfaces                          | Outlet cover: glossy                                                                                                                                                                                                                                                  |
| Shape                                   | Rectangle                                                                                                                                                                                                                                                             |
| Colour designation                      | White Alpin                                                                                                                                                                                                                                                           |
| Other colour designations               | Outlet cover: White Alpin                                                                                                                                                                                                                                             |
| Antibacterial surface (with<br>AntiBac) | No                                                                                                                                                                                                                                                                    |
| Easy surface cleaning<br>(CeramicPlus)  | No                                                                                                                                                                                                                                                                    |
| With slip resistance                    | No                                                                                                                                                                                                                                                                    |