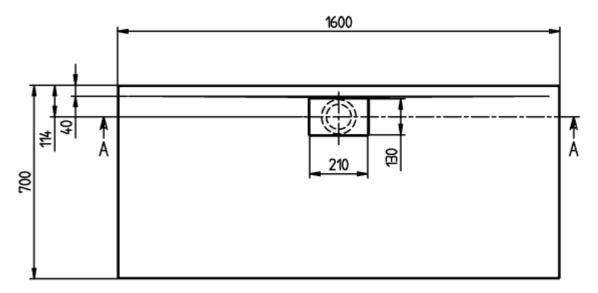

# TECHNICAL DRAWINGS

### UDA1670ARA248V-01

#### PRODUCT INFORMATION

| Article title                           | Villeroy & Boch Architectura<br>Rectangular shower tray, 1600 x<br>700 x 48 mm, White Alpin                                                                                                                                                                           |
|-----------------------------------------|-----------------------------------------------------------------------------------------------------------------------------------------------------------------------------------------------------------------------------------------------------------------------|
| Article number                          | UDA1670ARA248V-01                                                                                                                                                                                                                                                     |
| Assembly / Assembly type                | Surface-mounted, Corner<br>installation flush-fitting installation <br>Installation on a base                                                                                                                                                                         |
| Assembly instructions                   | The installation height of the shower<br>tray can be reduced by 30 mm if the<br>Viega outlet fitting art. no. 634 100<br>is used. Please note: this outlet<br>fitting does not conform to EN 274.,<br>From size 1400 x 900, two supports<br>(U82990000) are required. |
| Scope of delivery                       | 1 x rectangular shower tray , 1 x<br>outlet cover in White Alpine (01), for<br>matt colours, outlet cover in<br>matching matt colours.                                                                                                                                |
| Length in mm                            | 1600                                                                                                                                                                                                                                                                  |
| Width in mm                             | 700                                                                                                                                                                                                                                                                   |
| Height in mm                            | 48                                                                                                                                                                                                                                                                    |
| Interior depth                          | 15                                                                                                                                                                                                                                                                    |
| Collection                              | Architectura                                                                                                                                                                                                                                                          |
| Material                                | Acrylic                                                                                                                                                                                                                                                               |
| Colour name                             | White Alpin                                                                                                                                                                                                                                                           |
| Other material                          | Outlet cover: Acrylic                                                                                                                                                                                                                                                 |
| Other surfaces                          | Outlet cover: glossy                                                                                                                                                                                                                                                  |
| Shape                                   | Rectangle                                                                                                                                                                                                                                                             |
| Colour designation                      | White Alpin                                                                                                                                                                                                                                                           |
| Other colour designations               | Outlet cover: White Alpin                                                                                                                                                                                                                                             |
| Antibacterial surface (with<br>AntiBac) | No                                                                                                                                                                                                                                                                    |
| Easy surface cleaning<br>(CeramicPlus)  | No                                                                                                                                                                                                                                                                    |
| With slip resistance                    | No                                                                                                                                                                                                                                                                    |