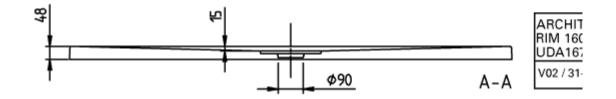

# TECHNICAL DRAWINGS

### UDA1670ARA248V-01

#### PRODUCT INFORMATION

| Article title                           | Villeroy & Boch Architectura<br>Rectangular shower tray, 1600 x<br>700 x 48 mm, White Alpin                                                                                                                                                                           |
|-----------------------------------------|-----------------------------------------------------------------------------------------------------------------------------------------------------------------------------------------------------------------------------------------------------------------------|
| Article number                          | UDA1670ARA248V-01                                                                                                                                                                                                                                                     |
| Assembly / Assembly type                | Surface-mounted, Corner<br>installation flush-fitting installation <br>Installation on a base                                                                                                                                                                         |
| Assembly instructions                   | The installation height of the shower<br>tray can be reduced by 30 mm if the<br>Viega outlet fitting art. no. 634 100<br>is used. Please note: this outlet<br>fitting does not conform to EN 274.,<br>From size 1400 x 900, two supports<br>(U82990000) are required. |
| Scope of delivery                       | 1 x rectangular shower tray , 1 x<br>outlet cover in White Alpine (01), for<br>matt colours, outlet cover in<br>matching matt colours.                                                                                                                                |
| Length in mm                            | 1600                                                                                                                                                                                                                                                                  |
| Width in mm                             | 700                                                                                                                                                                                                                                                                   |
| Height in mm                            | 48                                                                                                                                                                                                                                                                    |
| Interior depth                          | 15                                                                                                                                                                                                                                                                    |
| Collection                              | Architectura                                                                                                                                                                                                                                                          |
| Material                                | Acrylic                                                                                                                                                                                                                                                               |
| Colour name                             | White Alpin                                                                                                                                                                                                                                                           |
| Other material                          | Outlet cover: Acrylic                                                                                                                                                                                                                                                 |
| Other surfaces                          | Outlet cover: glossy                                                                                                                                                                                                                                                  |
| Shape                                   | Rectangle                                                                                                                                                                                                                                                             |
| Colour designation                      | White Alpin                                                                                                                                                                                                                                                           |
| Other colour designations               | Outlet cover: White Alpin                                                                                                                                                                                                                                             |
| Antibacterial surface (with<br>AntiBac) | No                                                                                                                                                                                                                                                                    |
| Easy surface cleaning<br>(CeramicPlus)  | No                                                                                                                                                                                                                                                                    |
| With slip resistance                    | No                                                                                                                                                                                                                                                                    |