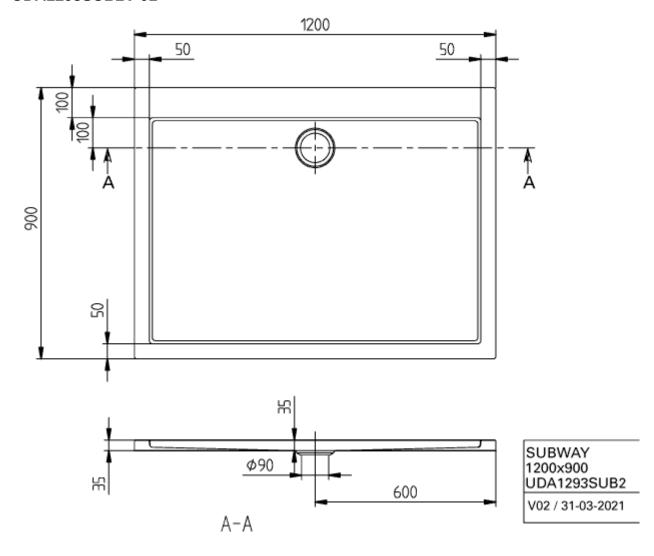

|
| Easy surface cleaning (CeramicPlus)  | No                                                                                                                                                                                                                                                  |
| With slip resistance                 | No                                                                                                                                                                                                                                                  |

# TECHNICAL DRAWINGS

### UDA1293SUB2V-01



#### UDA1293SUB2V-01