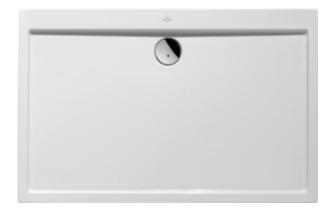

### PRODUCT INFORMATION

| Article title                        | Villeroy & Boch Subway<br>Rectangular shower tray, 1200 x<br>900 x 35 mm, White Alpin                                                                                                                                                               |
|--------------------------------------|-----------------------------------------------------------------------------------------------------------------------------------------------------------------------------------------------------------------------------------------------------|
| Article number                       | UDA1293SUB2V-01                                                                                                                                                                                                                                     |
| Assembly / Assembly type             | Surface-mounted, Corner installation  Installation on a base                                                                                                                                                                                        |
| Assembly instructions                | The installation height of the shower tray can be reduced by 30 mm if the Viega outlet fitting art. no. 634 100 is used. Please note: this outlet fitting does not conform to EN 274., From size 1400 x 900, two supports (U82990000) are required. |
| Scope of delivery                    | 1 x rectangular shower tray                                                                                                                                                                                                                         |
| Length in mm                         | 1200                                                                                                                                                                                                                                                |
| Width in mm                          | 900                                                                                                                                                                                                                                                 |
| Height in mm                         | 35                                                                                                                                                                                                                                                  |
| Interior depth                       | 35                                                                                                                                                                                                                                                  |
| Collection                           | Subway                                                                                                                                                                                                                                              |
| Material                             | Acrylic                                                                                                                                                                                                                                             |
| Colour name                          | White Alpin                                                                                                                                                                                                                                         |
| Shape                                | Rectangle                                                                                                                                                                                                                                           |
| Colour designation                   | White Alpin                                                                                                                                                                                                                                         |
| Antibacterial surface (with AntiBac) | No                                                                                                                                                                                                                                                  |
| Easy surface cleaning (CeramicPlus)  | No                                                                                                                                                                                                                                                  |
| With slip resistance                 | No                                                                                                                                                                                                                                                  |