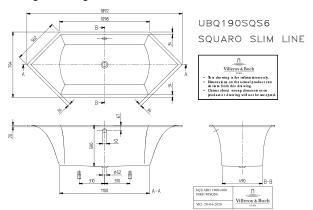

| Hexagonal                                                                                       |
| Colour designation       | White Alpin                                                                                     |
| With slip resistance     | No                                                                                              |
| Outlet / outlet          | central outlet                                                                                  |
| Interior form            | hexagonal                                                                                       |
| SilentFlow               | No                                                                                              |

## TECHNICAL DRAWINGS

## UBQ190SQS6V-01



# UBQ190SQS6V-01