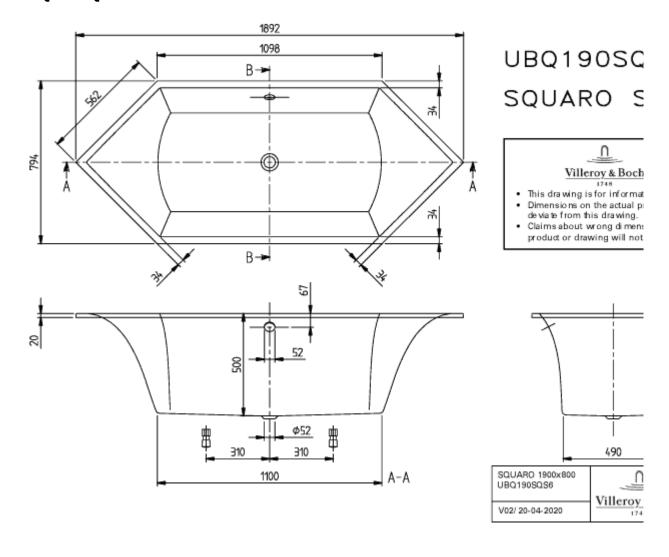

pe                    | Hexagonal                                                                                       |
| Colour designation       | White Alpin                                                                                     |
| With slip resistance     | No                                                                                              |
| Outlet / outlet          | central outlet                                                                                  |
| Interior form            | hexagonal                                                                                       |
| SilentFlow               | No                                                                                              |

## TECHNICAL DRAWINGS

## UBQ190SQS6V-01



# UBQ190SQS6V-01