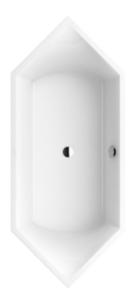

## SQUARO HEXAGONAL BATH HEXAGONAL

## PRODUCT INFORMATION

| Article title            | Villeroy & Boch Squaro Hexagonal<br>bath, 1892 x 794 mm, White Alpin                            |
|--------------------------|-------------------------------------------------------------------------------------------------|
| Article number           | UBQ190SQS6V-01                                                                                  |
| Assembly / Assembly type | Corner installation                                                                             |
| Scope of delivery        | 1 x hexagonal bath , 2 x bath<br>support frame (self-adhesive),<br>adjustable from 130 - 180 mm |
| Length in mm             | 1892                                                                                            |
| Width in mm              | 794                                                                                             |
| Height in mm             | 525                                                                                             |
| Interior depth           | 500                                                                                             |
| Collection               | Squaro                                                                                          |
| Material                 | Quaryl®                                                                                         |
| Colour name              | White Alpin                                                                                     |
| With overflow            | Yes                                                                                             |
| Number of people         | 2                                                                                               |
| Shape                    | Hexagonal                                                                                       |
| Colour designation       | White Alpin                                                                                     |
| With slip resistance     | No                                                                                              |
| Outlet / outlet          | central outlet                                                                                  |
| Interior form            | hexagonal                                                                                       |
| SilentFlow               | No                                                                                              |