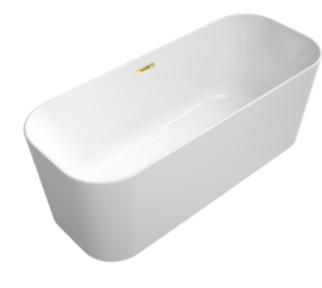

## PRODUCT INFORMATION

| Article title             | Villeroy & Boch Finion Free-<br>standing bath, 1700 x 700 mm,<br>White Alpin |
|---------------------------|------------------------------------------------------------------------------|
| Article number            | UBQ177FIN7A300V401                                                           |
| Assembly / Assembly type  | freestanding                                                                 |
| Scope of delivery         | $1\ x$ free-standing bath , $1\ x$ push-to-open valve $1\ x$ overflow        |
| Length in mm              | 1700                                                                         |
| Width in mm               | 700                                                                          |
| Height in mm              | 620                                                                          |
| Interior depth            | 480                                                                          |
| Collection                | Finion                                                                       |
| Material                  | Quaryl®                                                                      |
| Colour name               | White Alpin                                                                  |
| Other material            | Waste/overflow combination: Plastic<br>Outlet cover: Plastic                 |
| Other surfaces            | Waste/overflow combination:<br>glossy, Outlet cover: glossy                  |
| With overflow             | Yes                                                                          |
| Number of people          | 2                                                                            |
| Design Awards             | iF Product Design Award 2017                                                 |
| Shape                     | Free-standing                                                                |
| Colour designation        | White Alpin                                                                  |
| Other colour designations | Waste/overflow combination: Gold,<br>Outlet cover: Gold                      |
| With slip resistance      | No                                                                           |
| Outlet / outlet           | central outlet                                                               |
| Interior form             | rectangular                                                                  |
| SilentFlow                | No                                                                           |