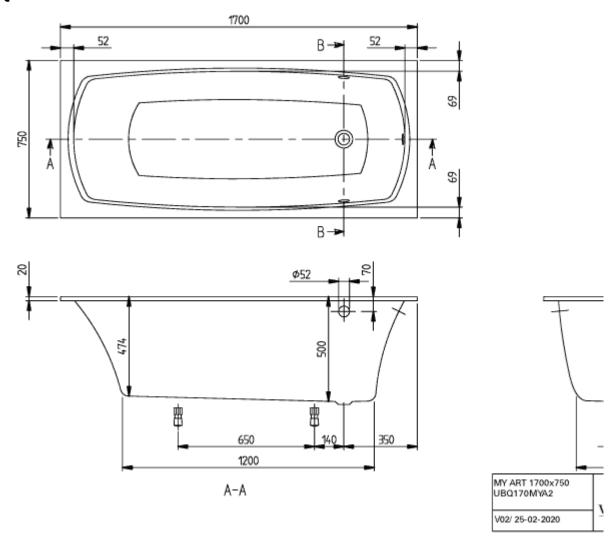

| Rectangle                                                                                         |
| Colour designation       | White Alpin                                                                                       |
| With slip resistance     | No                                                                                                |
| Outlet / outlet          | outlet at the foot end                                                                            |
| Interior form            | other                                                                                             |
| SilentFlow               | No                                                                                                |

# TECHNICAL DRAWINGS

## UBQ170MYA2V-01



# UBQ170MYA2V-01