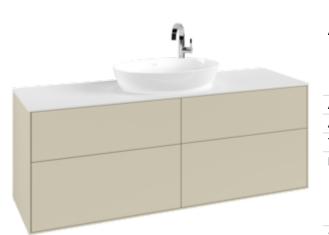

## FINION VANITY UNIT ANGULAR

## PRODUCT INFORMATION

| Article title                     | Villeroy & Boch Finion Vanity unit,<br>with lighting, 4 pull-out<br>compartments, 1600 x 603 x 501<br>mm, Silk Grey Matt Lacquer / Glass<br>White Matt         |
|-----------------------------------|----------------------------------------------------------------------------------------------------------------------------------------------------------------|
| Article number                    | G97100HJ                                                                                                                                                       |
| Assembly / Assembly type          | wall-mounted                                                                                                                                                   |
| Type of opening                   | 4 pull-out compartments                                                                                                                                        |
| Equipment                         | 2 x wide glass drawer divider , 6 x<br>narrow glass drawer divider 2 x<br>accessory box S 2 x accessory box<br>M 4 x pull-out compartment with<br>non-slip mat |
| Scope of delivery                 | $1 \times vanity unit$ , $1 \times fastening set$                                                                                                              |
| Position of washbasin             | washbasin on the middle                                                                                                                                        |
| Furniture with tap hole           | with drilled tap holes                                                                                                                                         |
| Position of shelf unit            | without                                                                                                                                                        |
| Depth in mm                       | 501                                                                                                                                                            |
| Width in mm                       | 1600                                                                                                                                                           |
| Height in mm                      | 603                                                                                                                                                            |
| Collection                        | Finion                                                                                                                                                         |
| Suitable for                      | selected surface-mounted washbasins                                                                                                                            |
| Function                          | <ul> <li>with SoftClosing</li> <li>with lighting</li> <li>with push-to-open function</li> </ul>                                                                |
| Material front                    | MDF                                                                                                                                                            |
| Surface of front                  | Paint                                                                                                                                                          |
| Material body                     | MDF                                                                                                                                                            |
| Surface of body                   | Paint                                                                                                                                                          |
| Material cover panel              | MDF                                                                                                                                                            |
| Shape                             | Angular                                                                                                                                                        |
| Colour designation                | Silk Grey Matt Lacquer                                                                                                                                         |
| Colour designation of cover panel | Glass White Matt                                                                                                                                               |
| With lighting                     | Yes                                                                                                                                                            |
| Smart home compatible             | No                                                                                                                                                             |