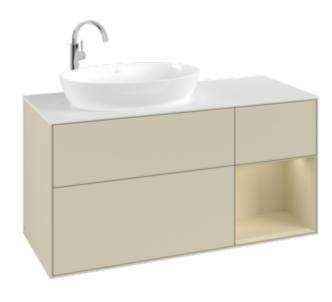

## FINION VANITY UNIT ANGULAR

## PRODUCT INFORMATION

| Article title                                   | Villeroy & Boch Finion Vanity unit,<br>with lighting, 3 pull-out<br>compartments, 1200 x 603 x 501<br>mm, Silk Grey Matt Lacquer / Silk<br>Grey Matt Lacquer / Glass White<br>Matt |
|-------------------------------------------------|------------------------------------------------------------------------------------------------------------------------------------------------------------------------------------|
| Article number                                  | G931HJHJ                                                                                                                                                                           |
| Assembly / Assembly type                        | wall-mounted                                                                                                                                                                       |
| Type of opening                                 | 3 pull-out compartments                                                                                                                                                            |
| Equipment                                       | 1 x wide glass drawer divider , 3 x<br>narrow glass drawer divider 1 x<br>accessory box S 1 x accessory box<br>M 3 x pull-out compartment with<br>non-slip mat                     |
| Scope of delivery                               | $1 \times \text{vanity unit}$ , $1 \times \text{fastening set}$                                                                                                                    |
| Position of washbasin                           | washbasin on left                                                                                                                                                                  |
| Furniture with tap hole                         | with drilled tap holes                                                                                                                                                             |
| Position of shelf unit                          | right                                                                                                                                                                              |
| Depth in mm                                     | 501                                                                                                                                                                                |
| Width in mm                                     | 1200                                                                                                                                                                               |
| Height in mm                                    | 603                                                                                                                                                                                |
| Collection                                      | Finion                                                                                                                                                                             |
| Suitable for                                    | selected surface-mounted washbasins                                                                                                                                                |
| Function                                        | <ul><li>with SoftClosing</li><li>with lighting</li><li>with push-to-open function</li></ul>                                                                                        |
| Material front                                  | MDF                                                                                                                                                                                |
| Surface of front                                | Paint                                                                                                                                                                              |
| Material body                                   | MDF                                                                                                                                                                                |
| Surface of body                                 | Paint                                                                                                                                                                              |
| Material shelf element                          | MDF                                                                                                                                                                                |
| Surface of shelf unit                           | Paint                                                                                                                                                                              |
| Material cover panel                            | MDF                                                                                                                                                                                |
| Shape                                           | Angular                                                                                                                                                                            |
| Colour designation                              | Silk Grey Matt Lacquer                                                                                                                                                             |
| Colour designation of shelf unit                | Silk Grey Matt Lacquer                                                                                                                                                             |
|                                                 |                                                                                                                                                                                    |
| Colour designation of cover panel               | Glass White Matt                                                                                                                                                                   |
| Colour designation of cover panel With lighting | Glass White Matt<br>Yes                                                                                                                                                            |