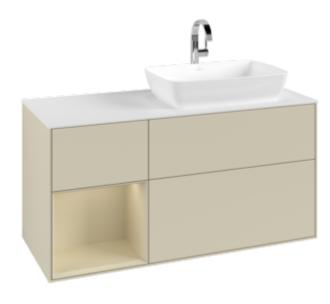

## PRODUCT INFORMATION

| Article title                     | Villeroy & Boch Finion Vanity unit,<br>with lighting, 3 pull-out<br>compartments, 1200 x 603 x 501<br>mm, Silk Grey Matt Lacquer / Silk<br>Grey Matt Lacquer / Glass White<br>Matt |
|-----------------------------------|------------------------------------------------------------------------------------------------------------------------------------------------------------------------------------|
| Article number                    | G801HJHJ                                                                                                                                                                           |
| Assembly / Assembly type          | wall-mounted                                                                                                                                                                       |
| Type of opening                   | 3 pull-out compartments                                                                                                                                                            |
| Equipment                         | 1 x wide glass drawer divider , 3 x<br>narrow glass drawer divider 1 x<br>accessory box S 1 x accessory box<br>M 3 x pull-out compartment with<br>non-slip mat                     |
| Scope of delivery                 | $1 \times \text{vanity unit}$ , $1 \times \text{fastening set}$                                                                                                                    |
| Position of washbasin             | washbasin on right                                                                                                                                                                 |
| Furniture with tap hole           | with drilled tap holes                                                                                                                                                             |
| Position of shelf unit            | left                                                                                                                                                                               |
| Depth in mm                       | 501                                                                                                                                                                                |
| Width in mm                       | 1200                                                                                                                                                                               |
| Height in mm                      | 603                                                                                                                                                                                |
| Collection                        | Finion                                                                                                                                                                             |
| Suitable for                      | selected surface-mounted washbasins                                                                                                                                                |
| Function                          | <ul><li>with SoftClosing</li><li>with lighting</li><li>with push-to-open function</li></ul>                                                                                        |
| Material front                    | MDF                                                                                                                                                                                |
| Surface of front                  | Paint                                                                                                                                                                              |
| Material body                     | MDF                                                                                                                                                                                |
| Surface of body                   | Paint                                                                                                                                                                              |
| Material shelf element            | MDF                                                                                                                                                                                |
| Surface of shelf unit             | Paint                                                                                                                                                                              |
| Material cover panel              | MDF                                                                                                                                                                                |
| Shape                             | Angular                                                                                                                                                                            |
| Colour designation                | Silk Grey Matt Lacquer                                                                                                                                                             |
| Colour designation of shelf unit  | Silk Grey Matt Lacquer                                                                                                                                                             |
| Colour designation of cover panel | Glass White Matt                                                                                                                                                                   |
| With lighting                     | Yes                                                                                                                                                                                |
| Smart home compatible             | No                                                                                                                                                                                 |