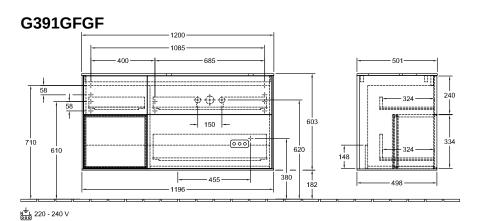

|
| Surface of front Material body Surface of body Material shelf element Surface of shelf unit Material cover panel Shape Colour designation                                  | Paint MDF Paint MDF Paint MDF Angular Glossy White Lacquer                                                                                                     |
| Surface of front Material body Surface of body Material shelf element Surface of shelf unit Material cover panel Shape Colour designation Colour designation of shelf unit | Paint MDF Paint MDF Paint MDF Angular Glossy White Lacquer Glossy White Lacquer                                                                                |

1

## TECHNICAL DRAWINGS