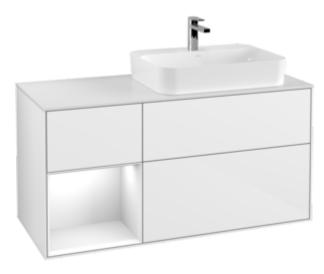

## PRODUCT INFORMATION

| Article title                                                                                                                                                              | Villeroy & Boch Finion Vanity unit,<br>with lighting, 3 pull-out<br>compartments, 1200 x 603 x 501<br>mm, Glossy White Lacquer / Glossy                        |
|----------------------------------------------------------------------------------------------------------------------------------------------------------------------------|----------------------------------------------------------------------------------------------------------------------------------------------------------------|
| Auticle country                                                                                                                                                            | White Lacquer / Glass White Matt                                                                                                                               |
| Article number                                                                                                                                                             | G391GFGF                                                                                                                                                       |
| Assembly / Assembly type                                                                                                                                                   | wall-mounted                                                                                                                                                   |
| Type of opening                                                                                                                                                            | 3 pull-out compartments                                                                                                                                        |
| Equipment                                                                                                                                                                  | 1 x wide glass drawer divider , 3 x<br>narrow glass drawer divider 1 x<br>accessory box S 1 x accessory box<br>M 3 x pull-out compartment with<br>non-slip mat |
| Scope of delivery                                                                                                                                                          | 1 x vanity unit , 1 x fastening set                                                                                                                            |
| Position of washbasin                                                                                                                                                      | washbasin on right                                                                                                                                             |
| Position of shelf unit                                                                                                                                                     | left                                                                                                                                                           |
| Depth in mm                                                                                                                                                                | 501                                                                                                                                                            |
| Width in mm                                                                                                                                                                | 1200                                                                                                                                                           |
| Height in mm                                                                                                                                                               | 603                                                                                                                                                            |
| Collection                                                                                                                                                                 | Finion                                                                                                                                                         |
| Suitable for                                                                                                                                                               | selected surface-mounted washbasins                                                                                                                            |
| Function                                                                                                                                                                   | <ul><li>with SoftClosing</li><li>with lighting</li><li>with push-to-open function</li></ul>                                                                    |
| Material front                                                                                                                                                             |                                                                                                                                                                |
|                                                                                                                                                                            | MDF                                                                                                                                                            |
| Surface of front                                                                                                                                                           | Paint                                                                                                                                                          |
|                                                                                                                                                                            | ··· <del>·</del>                                                                                                                                               |
| Surface of front                                                                                                                                                           | Paint                                                                                                                                                          |
| Surface of front<br>Material body                                                                                                                                          | Paint<br>MDF                                                                                                                                                   |
| Surface of front Material body Surface of body                                                                                                                             | Paint MDF Paint                                                                                                                                                |
| Surface of front Material body Surface of body Material shelf element                                                                                                      | Paint MDF Paint MDF                                                                                                                                            |
| Surface of front Material body Surface of body Material shelf element Surface of shelf unit                                                                                | Paint MDF Paint MDF Paint                                                                                                                                      |
| Surface of front Material body Surface of body Material shelf element Surface of shelf unit Material cover panel                                                           | Paint MDF Paint MDF Paint MDF                                                                                                                                  |
| Surface of front Material body Surface of body Material shelf element Surface of shelf unit Material cover panel Shape                                                     | Paint MDF Paint MDF Paint MDF Angular                                                                                                                          |
| Surface of front Material body Surface of body Material shelf element Surface of shelf unit Material cover panel Shape Colour designation                                  | Paint MDF Paint MDF Paint MDF Angular Glossy White Lacquer                                                                                                     |
| Surface of front Material body Surface of body Material shelf element Surface of shelf unit Material cover panel Shape Colour designation Colour designation of shelf unit | Paint MDF Paint MDF Paint MDF Angular Glossy White Lacquer Glossy White Lacquer                                                                                |