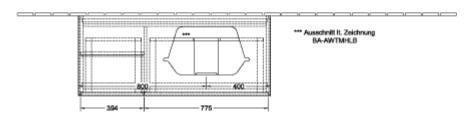

|
| Surface of front Material body Surface of body Material shelf element Surface of shelf unit Material cover panel Shape Colour designation                                  | Paint MDF Paint MDF Paint MDF Angular Glossy White Lacquer                                                                                                     |
| Surface of front Material body Surface of body Material shelf element Surface of shelf unit Material cover panel Shape Colour designation Colour designation of shelf unit | Paint MDF Paint MDF Paint MDF Angular Glossy White Lacquer Glossy White Lacquer                                                                                |

1

## TECHNICAL DRAWINGS