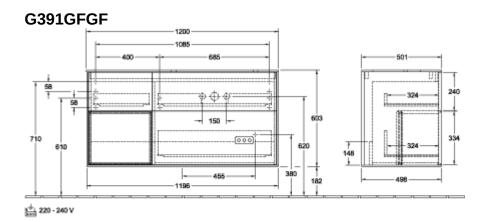

|
| Surface of front Material body Surface of body Material shelf element Surface of shelf unit Material cover panel Shape Colour designation                                  | Paint MDF Paint MDF Paint MDF Angular Glossy White Lacquer                                                                                                     |
| Surface of front Material body Surface of body Material shelf element Surface of shelf unit Material cover panel Shape Colour designation Colour designation of shelf unit | Paint MDF Paint MDF Paint MDF Angular Glossy White Lacquer Glossy White Lacquer                                                                                |

1

## TECHNICAL DRAWINGS