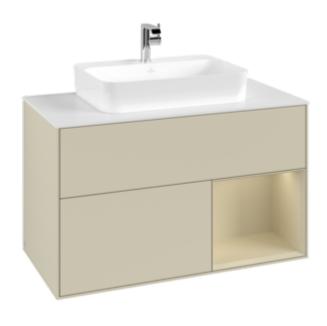

## PRODUCT INFORMATION

| Article title                     | Villeroy & Boch Finion Vanity unit,<br>with lighting, 2 pull-out<br>compartments, 1000 x 603 x 501<br>mm, Silk Grey Matt Lacquer / Silk<br>Grey Matt Lacquer / Glass White<br>Matt |
|-----------------------------------|------------------------------------------------------------------------------------------------------------------------------------------------------------------------------------|
| Article number                    | G371HJHJ                                                                                                                                                                           |
| Assembly / Assembly type          | wall-mounted                                                                                                                                                                       |
| Type of opening                   | 2 pull-out compartments                                                                                                                                                            |
| Equipment                         | 1 x wide glass drawer divider , 2 x pull-out compartment with non-slip mat 3 x narrow glass drawer divider 1 x accessory box S 1 x accessory box M                                 |
| Scope of delivery                 | 1 x vanity unit , 1 x fastening set                                                                                                                                                |
| Position of washbasin             | washbasin on the middle                                                                                                                                                            |
| Position of shelf unit            | right                                                                                                                                                                              |
| Depth in mm                       | 501                                                                                                                                                                                |
| Width in mm                       | 1000                                                                                                                                                                               |
| Height in mm                      | 603                                                                                                                                                                                |
| Collection                        | Finion                                                                                                                                                                             |
| Suitable for                      | selected surface-mounted washbasins                                                                                                                                                |
| Function                          | <ul><li>with SoftClosing</li><li>with lighting</li><li>with push-to-open function</li></ul>                                                                                        |
| Material front                    | MDF                                                                                                                                                                                |
| Surface of front                  | Paint                                                                                                                                                                              |
| Material body                     | MDF                                                                                                                                                                                |
| Surface of body                   | Paint                                                                                                                                                                              |
| Material shelf element            | MDF                                                                                                                                                                                |
| Surface of shelf unit             | Paint                                                                                                                                                                              |
| Material cover panel              | MDF                                                                                                                                                                                |
| Shape                             | Angular                                                                                                                                                                            |
| Colour designation                | Silk Grey Matt Lacquer                                                                                                                                                             |
| Colour designation of shelf unit  | Silk Grey Matt Lacquer                                                                                                                                                             |
| Colour designation of cover panel | Glass White Matt                                                                                                                                                                   |
| With lighting                     | Yes                                                                                                                                                                                |
| Smart home compatible             | No                                                                                                                                                                                 |