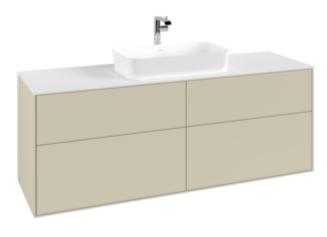

## FINION VANITY UNIT ANGULAR

## PRODUCT INFORMATION

| Article title                     | Villeroy & Boch Finion Vanity unit,<br>with lighting, 4 pull-out<br>compartments, 1600 x 603 x 501<br>mm, Silk Grey Matt Lacquer / Glass<br>White Matt         |
|-----------------------------------|----------------------------------------------------------------------------------------------------------------------------------------------------------------|
| Article number                    | G32100HJ                                                                                                                                                       |
| Assembly / Assembly type          | wall-mounted                                                                                                                                                   |
| Type of opening                   | 4 pull-out compartments                                                                                                                                        |
| Equipment                         | 2 x wide glass drawer divider , 6 x<br>narrow glass drawer divider 2 x<br>accessory box S 2 x accessory box<br>M 4 x pull-out compartment with<br>non-slip mat |
| Scope of delivery                 | 1 x vanity unit , 1 x fastening set                                                                                                                            |
| Position of washbasin             | washbasin on the middle                                                                                                                                        |
| Furniture with tap hole           | with drilled tap holes                                                                                                                                         |
| Position of shelf unit            | without                                                                                                                                                        |
| Depth in mm                       | 501                                                                                                                                                            |
| Width in mm                       | 1600                                                                                                                                                           |
| Height in mm                      | 603                                                                                                                                                            |
| Collection                        | Finion                                                                                                                                                         |
| Suitable for                      | selected surface-mounted washbasins                                                                                                                            |
| Function                          | <ul><li>with SoftClosing</li><li>with lighting</li><li>with push-to-open function</li></ul>                                                                    |
| Material front                    | MDF                                                                                                                                                            |
| Surface of front                  | Paint                                                                                                                                                          |
| Material body                     | MDF                                                                                                                                                            |
| Surface of body                   | Paint                                                                                                                                                          |
| Material cover panel              | MDF                                                                                                                                                            |
| Shape                             | Angular                                                                                                                                                        |
| Colour designation                | Silk Grey Matt Lacquer                                                                                                                                         |
| Colour designation of cover panel | Glass White Matt                                                                                                                                               |
| With lighting                     | Yes                                                                                                                                                            |
| Smart home compatible             | No                                                                                                                                                             |