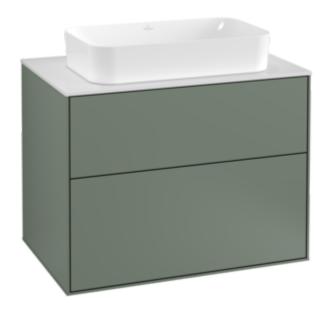

## PRODUCT INFORMATION

| Article title                     | Villeroy & Boch Finion Vanity unit,<br>with lighting, 2 pull-out<br>compartments, 800 x 603 x 501<br>mm, Olive Matt Lacquer / Glass<br>White Matt  |
|-----------------------------------|----------------------------------------------------------------------------------------------------------------------------------------------------|
| Article number                    | G22100GM                                                                                                                                           |
| Assembly / Assembly type          | wall-mounted                                                                                                                                       |
| Type of opening                   | 2 pull-out compartments                                                                                                                            |
| Equipment                         | 1 x wide glass drawer divider , 2 x pull-out compartment with non-slip mat 3 x narrow glass drawer divider 1 x accessory box S 1 x accessory box M |
| Scope of delivery                 | 1 x vanity unit , 1 x fastening set                                                                                                                |
| Position of washbasin             | washbasin on the middle                                                                                                                            |
| Furniture with tap hole           | with drilled tap holes                                                                                                                             |
| Position of shelf unit            | without                                                                                                                                            |
| Depth in mm                       | 501                                                                                                                                                |
| Width in mm                       | 800                                                                                                                                                |
| Height in mm                      | 603                                                                                                                                                |
| Collection                        | Finion                                                                                                                                             |
| Suitable for                      | selected surface-mounted washbasins                                                                                                                |
| Function                          | <ul><li>with SoftClosing</li><li>with lighting</li><li>with push-to-open function</li></ul>                                                        |
| Material front                    | MDF                                                                                                                                                |
| Surface of front                  | Paint                                                                                                                                              |
| Material body                     | MDF                                                                                                                                                |
| Surface of body                   | Paint                                                                                                                                              |
| Material cover panel              | MDF                                                                                                                                                |
| Shape                             | Angular                                                                                                                                            |
| Colour designation                | Olive Matt Lacquer                                                                                                                                 |
| Colour designation of cover panel | Glass White Matt                                                                                                                                   |
| With lighting                     | Yes                                                                                                                                                |
| Smart home compatible             | No                                                                                                                                                 |