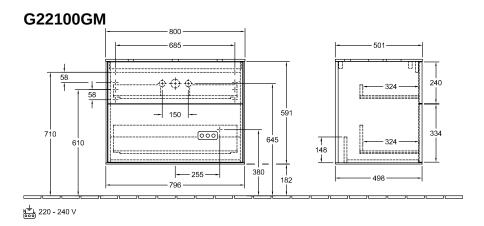

|
| Colour designation                | Olive Matt Lacquer                                                                                                                                 |
| Colour designation of cover panel | Glass White Matt                                                                                                                                   |
| With lighting                     | Yes                                                                                                                                                |
| Smart home compatible             | No                                                                                                                                                 |

## TECHNICAL DRAWINGS