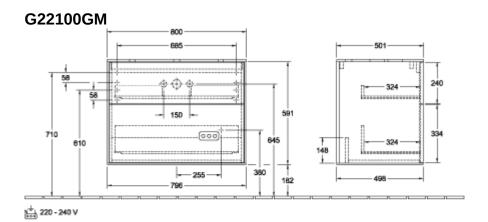

|
| Colour designation                | Olive Matt Lacquer                                                                                                                                 |
| Colour designation of cover panel | Glass White Matt                                                                                                                                   |
| With lighting                     | Yes                                                                                                                                                |
| Smart home compatible             | No                                                                                                                                                 |

## TECHNICAL DRAWINGS