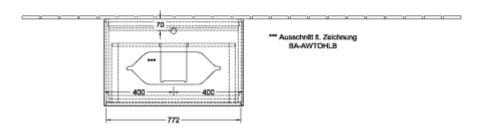

|
| Colour designation                | Olive Matt Lacquer                                                                                                                                 |
| Colour designation of cover panel | Glass White Matt                                                                                                                                   |
| With lighting                     | Yes                                                                                                                                                |
| Smart home compatible             | No                                                                                                                                                 |

## TECHNICAL DRAWINGS