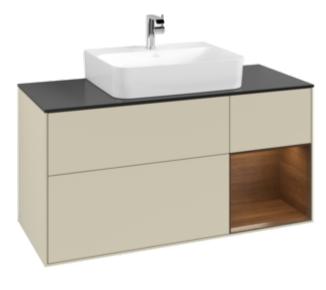

## PRODUCT INFORMATION

| Article title                     | Villeroy & Boch Finion Vanity unit,<br>with lighting, 3 pull-out<br>compartments, 1200 x 603 x 501<br>mm, Silk Grey Matt Lacquer /<br>Walnut Veneer / Glass Black Matt |
|-----------------------------------|------------------------------------------------------------------------------------------------------------------------------------------------------------------------|
| Article number                    | G172GNHJ                                                                                                                                                               |
| Assembly / Assembly type          | wall-mounted                                                                                                                                                           |
| Type of opening                   | 3 pull-out compartments                                                                                                                                                |
| Equipment                         | 1 x wide glass drawer divider , 3 x<br>narrow glass drawer divider 1 x<br>accessory box S 1 x accessory box<br>M 3 x pull-out compartment with<br>non-slip mat         |
| Scope of delivery                 | 1 x vanity unit , 1 x fastening set                                                                                                                                    |
| Position of washbasin             | washbasin on the middle                                                                                                                                                |
| Position of shelf unit            | right                                                                                                                                                                  |
| Depth in mm                       | 501                                                                                                                                                                    |
| Width in mm                       | 1200                                                                                                                                                                   |
| Height in mm                      | 603                                                                                                                                                                    |
| Collection                        | Finion                                                                                                                                                                 |
| Suitable for                      | selected washbasins                                                                                                                                                    |
| Function                          | <ul><li>with SoftClosing</li><li>with lighting</li><li>with push-to-open function</li></ul>                                                                            |
| Material front                    | MDF                                                                                                                                                                    |
| Surface of front                  | Paint                                                                                                                                                                  |
| Material body                     | MDF                                                                                                                                                                    |
| Surface of body                   | Paint                                                                                                                                                                  |
| Material shelf element            | MDF                                                                                                                                                                    |
| Surface of shelf unit             | Veneer                                                                                                                                                                 |
| Material cover panel              | MDF                                                                                                                                                                    |
| Shape                             | Angular                                                                                                                                                                |
| Colour designation                | Silk Grey Matt Lacquer                                                                                                                                                 |
| Colour designation of shelf unit  | Walnut Veneer                                                                                                                                                          |
| Colour designation of cover panel | Glass Black Matt                                                                                                                                                       |
| With lighting                     | Yes                                                                                                                                                                    |
| Smart home compatible             | No                                                                                                                                                                     |