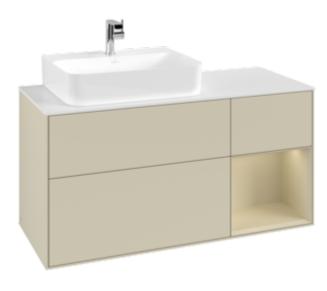

## PRODUCT INFORMATION

| Article title                     | Villeroy & Boch Finion Vanity unit, with lighting, 3 pull-out                                                                                                  |
|-----------------------------------|----------------------------------------------------------------------------------------------------------------------------------------------------------------|
|                                   | compartments, 1200 x 603 x 501                                                                                                                                 |
|                                   | mm, Silk Grey Matt Lacquer / Silk<br>Grey Matt Lacquer / Glass White                                                                                           |
|                                   | Matt                                                                                                                                                           |
| Article number                    | G151HJHJ                                                                                                                                                       |
| Assembly / Assembly type          | wall-mounted                                                                                                                                                   |
| Type of opening                   | 3 pull-out compartments                                                                                                                                        |
| Equipment                         | 1 x wide glass drawer divider , 3 x<br>narrow glass drawer divider 1 x<br>accessory box S 1 x accessory box<br>M 3 x pull-out compartment with<br>non-slip mat |
| Scope of delivery                 | $1 \times \text{vanity unit}$ , $1 \times \text{fastening set}$                                                                                                |
| Position of washbasin             | washbasin on left                                                                                                                                              |
| Position of shelf unit            | right                                                                                                                                                          |
| Depth in mm                       | 501                                                                                                                                                            |
| Width in mm                       | 1200                                                                                                                                                           |
| Height in mm                      | 603                                                                                                                                                            |
| Collection                        | Finion                                                                                                                                                         |
| Suitable for                      | selected washbasins                                                                                                                                            |
| Function                          | <ul><li>with SoftClosing</li><li>with lighting</li><li>with push-to-open function</li></ul>                                                                    |
| Material front                    | MDF                                                                                                                                                            |
| Surface of front                  | Paint                                                                                                                                                          |
| Material body                     | MDF                                                                                                                                                            |
| Surface of body                   | Paint                                                                                                                                                          |
| Material shelf element            | MDF                                                                                                                                                            |
| Surface of shelf unit             | Paint                                                                                                                                                          |
| Material cover panel              | MDF                                                                                                                                                            |
| Shape                             | Angular                                                                                                                                                        |
| Colour designation                | Silk Grey Matt Lacquer                                                                                                                                         |
| Colour designation of shelf unit  | Silk Grey Matt Lacquer                                                                                                                                         |
| Colour designation of cover panel | Glass White Matt                                                                                                                                               |
| With lighting                     | Yes                                                                                                                                                            |
| Smart home compatible             | No                                                                                                                                                             |