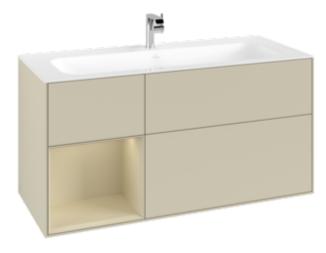

## PRODUCT INFORMATION

| Article title            | Villeroy & Boch Finion Vanity unit,<br>with lighting, 3 pull-out<br>compartments, 1196 x 591 x 498<br>mm, Silk Grey Matt Lacquer / Silk<br>Grey Matt Lacquer |
|--------------------------|--------------------------------------------------------------------------------------------------------------------------------------------------------------|
| Article number           | G060HJHJ                                                                                                                                                     |
| Assembly / Assembly type | wall-mounted                                                                                                                                                 |
| Type of opening          | 3 pull-out compartments                                                                                                                                      |
| Equipment                | 1 x wide glass drawer divider , 3 x narrow glass drawer divider 1 x accessory box S 1 x accessory box M 3 x pull-out compartment with non-slip mat           |
| Scope of delivery        | 1 x vanity unit , 1 x fastening set                                                                                                                          |
| Position of washbasin    | washbasin on the middle                                                                                                                                      |
| Position of shelf unit   | left                                                                                                                                                         |
| Depth in mm              | 498                                                                                                                                                          |
| Width in mm              | 1196                                                                                                                                                         |
| Height in mm             | 591                                                                                                                                                          |
| Collection               | Finion                                                                                                                                                       |
| Suitable for             | selected vanity washbasins                                                                                                                                   |
| Function                 | <ul><li>with SoftClosing</li><li>with lighting</li><li>with push-to-open function</li></ul>                                                                  |
| Material front           | MDF                                                                                                                                                          |
| Surface of front         | Paint                                                                                                                                                        |
| Material body            | MDF                                                                                                                                                          |
| Surface of body          | Paint                                                                                                                                                        |
| Material shelf element   | MDF                                                                                                                                                          |
| Surface of shelf unit    | Paint                                                                                                                                                        |
| 01                       | Angular                                                                                                                                                      |
| Shape                    | ranganar                                                                                                                                                     |
| Colour designation       | Silk Grey Matt Lacquer                                                                                                                                       |
| •                        |                                                                                                                                                              |
| Colour designation       | Silk Grey Matt Lacquer                                                                                                                                       |