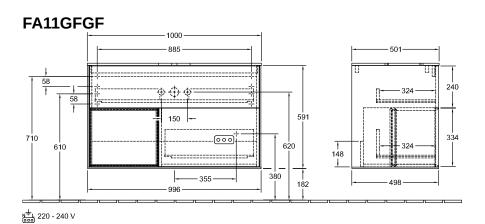

## TECHNICAL DRAWINGS

## PRODUCT INFORMATION

| Article title                     | Villeroy & Boch Finion Vanity unit,<br>with lighting, 2 pull-out<br>compartments, 1000 x 603 x 501<br>mm, Glossy White Lacquer / Glossy<br>White Lacquer / Glass White Matt |
|-----------------------------------|-----------------------------------------------------------------------------------------------------------------------------------------------------------------------------|
| Article number                    | FA11GFGF                                                                                                                                                                    |
| Assembly / Assembly type          | wall-mounted                                                                                                                                                                |
| Type of opening                   | 2 pull-out compartments                                                                                                                                                     |
| Equipment                         | 1 x wide glass drawer divider , 2 x pull-out compartment with non-slip mat 3 x narrow glass drawer divider 1 x accessory box S 1 x accessory box M                          |
| Scope of delivery                 | 1 x vanity unit , 1 x fastening set                                                                                                                                         |
| Position of washbasin             | washbasin on the middle                                                                                                                                                     |
| Furniture with tap hole           | without drilled tap holes                                                                                                                                                   |
| Position of shelf unit            | left                                                                                                                                                                        |
| Depth in mm                       | 501                                                                                                                                                                         |
| Width in mm                       | 1000                                                                                                                                                                        |
| Height in mm                      | 603                                                                                                                                                                         |
| Collection                        | Finion                                                                                                                                                                      |
| Suitable for                      | selected surface-mounted washbasins                                                                                                                                         |
| Function                          | <ul><li>with SoftClosing</li><li>with lighting</li><li>with push-to-open function</li></ul>                                                                                 |
| Material front                    | MDF                                                                                                                                                                         |
| Surface of front                  | Paint                                                                                                                                                                       |
| Material body                     | MDF                                                                                                                                                                         |
| Surface of body                   | Paint                                                                                                                                                                       |
| Material shelf element            | MDF                                                                                                                                                                         |
| Surface of shelf unit             | Paint                                                                                                                                                                       |
| Material cover panel              | MDF                                                                                                                                                                         |
| Shape                             | Angular                                                                                                                                                                     |
| Colour designation                | Glossy White Lacquer                                                                                                                                                        |
| Colour designation of shelf unit  | Glossy White Lacquer                                                                                                                                                        |
| Colour designation of cover panel | Glass White Matt                                                                                                                                                            |
| With lighting                     | Yes                                                                                                                                                                         |
| Smart home compatible             | No                                                                                                                                                                          |