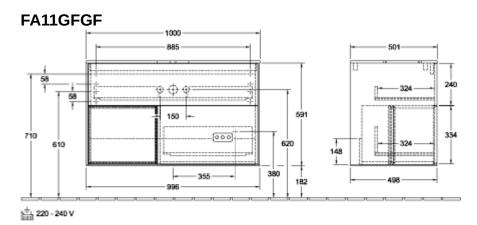

## TECHNICAL DRAWINGS

## PRODUCT INFORMATION

| Article title                     | Villeroy & Boch Finion Vanity unit,<br>with lighting, 2 pull-out<br>compartments, 1000 x 603 x 501<br>mm, Glossy White Lacquer / Glossy<br>White Lacquer / Glass White Matt |
|-----------------------------------|-----------------------------------------------------------------------------------------------------------------------------------------------------------------------------|
| Article number                    | FA11GFGF                                                                                                                                                                    |
| Assembly / Assembly type          | wall-mounted                                                                                                                                                                |
| Type of opening                   | 2 pull-out compartments                                                                                                                                                     |
| Equipment                         | 1 x wide glass drawer divider , 2 x pull-out compartment with non-slip mat 3 x narrow glass drawer divider 1 x accessory box S 1 x accessory box M                          |
| Scope of delivery                 | 1 x vanity unit , 1 x fastening set                                                                                                                                         |
| Position of washbasin             | washbasin on the middle                                                                                                                                                     |
| Furniture with tap hole           | without drilled tap holes                                                                                                                                                   |
| Position of shelf unit            | left                                                                                                                                                                        |
| Depth in mm                       | 501                                                                                                                                                                         |
| Width in mm                       | 1000                                                                                                                                                                        |
| Height in mm                      | 603                                                                                                                                                                         |
| Collection                        | Finion                                                                                                                                                                      |
| Suitable for                      | selected surface-mounted washbasins                                                                                                                                         |
| Function                          | <ul><li>with SoftClosing</li><li>with lighting</li><li>with push-to-open function</li></ul>                                                                                 |
| Material front                    | MDF                                                                                                                                                                         |
| Surface of front                  | Paint                                                                                                                                                                       |
| Material body                     | MDF                                                                                                                                                                         |
| Surface of body                   | Paint                                                                                                                                                                       |
| Material shelf element            | MDF                                                                                                                                                                         |
| Surface of shelf unit             | Paint                                                                                                                                                                       |
| Material cover panel              | MDF                                                                                                                                                                         |
| Shape                             | Angular                                                                                                                                                                     |
| Colour designation                | Glossy White Lacquer                                                                                                                                                        |
| Colour designation of shelf unit  | Glossy White Lacquer                                                                                                                                                        |
| Colour designation of cover panel | Glass White Matt                                                                                                                                                            |
| With lighting                     | Yes                                                                                                                                                                         |
| Smart home compatible             | No                                                                                                                                                                          |