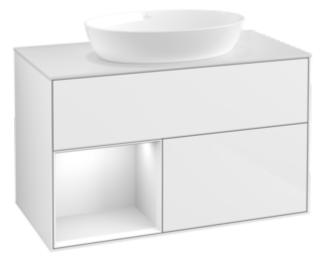

## PRODUCT INFORMATION

| Article title                     | Villeroy & Boch Finion Vanity unit,<br>with lighting, 2 pull-out<br>compartments, 1000 x 603 x 501<br>mm, Glossy White Lacquer / Glossy<br>White Lacquer / Glass White Matt |
|-----------------------------------|-----------------------------------------------------------------------------------------------------------------------------------------------------------------------------|
| Article number                    | FA11GFGF                                                                                                                                                                    |
| Assembly / Assembly type          | wall-mounted                                                                                                                                                                |
| Type of opening                   | 2 pull-out compartments                                                                                                                                                     |
| Equipment                         | 1 x wide glass drawer divider , 2 x pull-out compartment with non-slip mat 3 x narrow glass drawer divider 1 x accessory box S 1 x accessory box M                          |
| Scope of delivery                 | 1 x vanity unit , 1 x fastening set                                                                                                                                         |
| Position of washbasin             | washbasin on the middle                                                                                                                                                     |
| Furniture with tap hole           | without drilled tap holes                                                                                                                                                   |
| Position of shelf unit            | left                                                                                                                                                                        |
| Depth in mm                       | 501                                                                                                                                                                         |
| Width in mm                       | 1000                                                                                                                                                                        |
| Height in mm                      | 603                                                                                                                                                                         |
| Collection                        | Finion                                                                                                                                                                      |
| Suitable for                      | selected surface-mounted washbasins                                                                                                                                         |
| Function                          | <ul><li>with SoftClosing</li><li>with lighting</li><li>with push-to-open function</li></ul>                                                                                 |
| Material front                    | MDF                                                                                                                                                                         |
| Surface of front                  | Paint                                                                                                                                                                       |
| Material body                     | MDF                                                                                                                                                                         |
| Surface of body                   | Paint                                                                                                                                                                       |
| Material shelf element            | MDF                                                                                                                                                                         |
| Surface of shelf unit             | Paint                                                                                                                                                                       |
| Material cover panel              | MDF                                                                                                                                                                         |
| Shape                             | Angular                                                                                                                                                                     |
| Colour designation                | Glossy White Lacquer                                                                                                                                                        |
| Colour designation of shelf unit  | Glossy White Lacquer                                                                                                                                                        |
| Colour designation of cover panel | Glass White Matt                                                                                                                                                            |
| With lighting                     | Yes                                                                                                                                                                         |
| Smart home compatible             | No                                                                                                                                                                          |