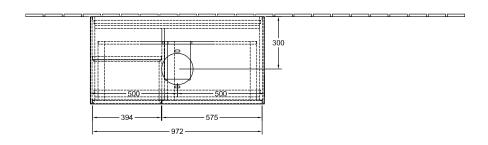

|
| Colour designation of cover panel | Glass White Matt                                                                                                                                                            |
| With lighting                     | Yes                                                                                                                                                                         |
| Smart home compatible             | No                                                                                                                                                                          |

## TECHNICAL DRAWINGS