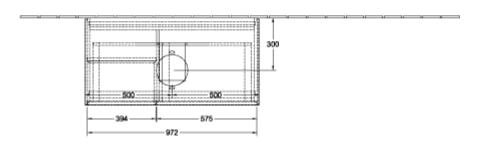

## TECHNICAL DRAWINGS

## PRODUCT INFORMATION

| Article title                     | Villeroy & Boch Finion Vanity unit,<br>with lighting, 2 pull-out<br>compartments, 1000 x 603 x 501<br>mm, Glossy White Lacquer / Glossy<br>White Lacquer / Glass White Matt |
|-----------------------------------|-----------------------------------------------------------------------------------------------------------------------------------------------------------------------------|
| Article number                    | FA11GFGF                                                                                                                                                                    |
| Assembly / Assembly type          | wall-mounted                                                                                                                                                                |
| Type of opening                   | 2 pull-out compartments                                                                                                                                                     |
| Equipment                         | 1 x wide glass drawer divider , 2 x pull-out compartment with non-slip mat 3 x narrow glass drawer divider 1 x accessory box S 1 x accessory box M                          |
| Scope of delivery                 | 1 x vanity unit , 1 x fastening set                                                                                                                                         |
| Position of washbasin             | washbasin on the middle                                                                                                                                                     |
| Furniture with tap hole           | without drilled tap holes                                                                                                                                                   |
| Position of shelf unit            | left                                                                                                                                                                        |
| Depth in mm                       | 501                                                                                                                                                                         |
| Width in mm                       | 1000                                                                                                                                                                        |
| Height in mm                      | 603                                                                                                                                                                         |
| Collection                        | Finion                                                                                                                                                                      |
| Suitable for                      | selected surface-mounted washbasins                                                                                                                                         |
| Function                          | <ul><li>with SoftClosing</li><li>with lighting</li><li>with push-to-open function</li></ul>                                                                                 |
| Material front                    | MDF                                                                                                                                                                         |
| Surface of front                  | Paint                                                                                                                                                                       |
| Material body                     | MDF                                                                                                                                                                         |
| Surface of body                   | Paint                                                                                                                                                                       |
| Material shelf element            | MDF                                                                                                                                                                         |
| Surface of shelf unit             | Paint                                                                                                                                                                       |
| Material cover panel              | MDF                                                                                                                                                                         |
| Shape                             | Angular                                                                                                                                                                     |
| Colour designation                | Glossy White Lacquer                                                                                                                                                        |
| Colour designation of shelf unit  | Glossy White Lacquer                                                                                                                                                        |
| Colour designation of cover panel | Glass White Matt                                                                                                                                                            |
| With lighting                     | Yes                                                                                                                                                                         |
| Smart home compatible             | No                                                                                                                                                                          |