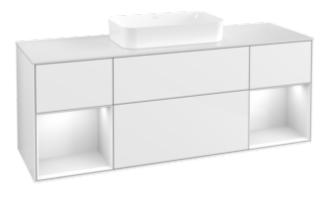

# PRODUCT INFORMATION

| Article title                     | Villeroy & Boch Finion Vanity unit,<br>with lighting, 4 pull-out<br>compartments, 1600 x 603 x 501<br>mm, Glossy White Lacquer / Glossy<br>White Lacquer / Glass White Matt |
|-----------------------------------|-----------------------------------------------------------------------------------------------------------------------------------------------------------------------------|
| Article number                    | F741GFGF                                                                                                                                                                    |
| Assembly / Assembly type          | wall-mounted                                                                                                                                                                |
| Type of opening                   | 4 pull-out compartments                                                                                                                                                     |
| Equipment                         | 1 x wide glass drawer divider , 3 x<br>narrow glass drawer divider 1 x<br>accessory box S 1 x accessory box<br>M 2 x pull-out compartment with<br>non-slip mat              |
| Scope of delivery                 | 1x vanity unit , $1x$ fastening set                                                                                                                                         |
| Position of washbasin             | washbasin on the middle                                                                                                                                                     |
| Furniture with tap hole           | without drilled tap holes                                                                                                                                                   |
| Position of shelf unit            | left and right                                                                                                                                                              |
| Depth in mm                       | 501                                                                                                                                                                         |
| Width in mm                       | 1600                                                                                                                                                                        |
| Height in mm                      | 603                                                                                                                                                                         |
| Collection                        | Finion                                                                                                                                                                      |
| Suitable for                      | selected surface-mounted washbasins                                                                                                                                         |
| Function                          | <ul><li>with SoftClosing</li><li>with lighting</li><li>with push-to-open function</li></ul>                                                                                 |
| Material front                    | MDF                                                                                                                                                                         |
| Surface of front                  | Paint                                                                                                                                                                       |
| Material body                     | MDF                                                                                                                                                                         |
| Surface of body                   | Paint                                                                                                                                                                       |
| Material shelf element            | MDF                                                                                                                                                                         |
| Surface of shelf unit             | Paint                                                                                                                                                                       |
| Material cover panel              | MDF                                                                                                                                                                         |
| Shape                             | Angular                                                                                                                                                                     |
| Colour designation                | Glossy White Lacquer                                                                                                                                                        |
| Colour designation of shelf unit  | Glossy White Lacquer                                                                                                                                                        |
| Colour designation of cover panel | Glass White Matt                                                                                                                                                            |
| With lighting                     | Yes                                                                                                                                                                         |
| Smart home compatible             | No                                                                                                                                                                          |