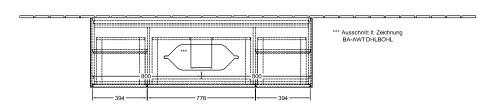

|
| Colour designation of cover panel | Glass White Matt                                                                                                                                                            |
| With lighting                     | Yes                                                                                                                                                                         |
| Smart home compatible             | No                                                                                                                                                                          |

# TECHNICAL DRAWINGS

#### F741GFGF





#### F741GFGF