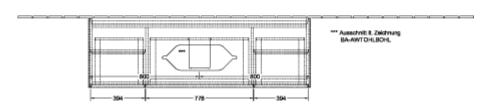

|
| Colour designation of cover panel | Glass White Matt                                                                                                                                                            |
| With lighting                     | Yes                                                                                                                                                                         |
| Smart home compatible             | No                                                                                                                                                                          |

# TECHNICAL DRAWINGS

#### F741GFGF





#### F741GFGF