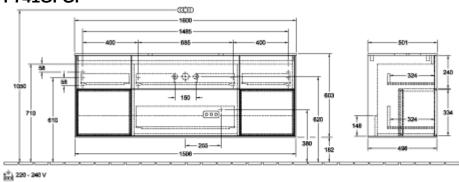

|
| Colour designation of cover panel | Glass White Matt                                                                                                                                                            |
| With lighting                     | Yes                                                                                                                                                                         |
| Smart home compatible             | No                                                                                                                                                                          |

# TECHNICAL DRAWINGS

#### F741GFGF





#### F741GFGF