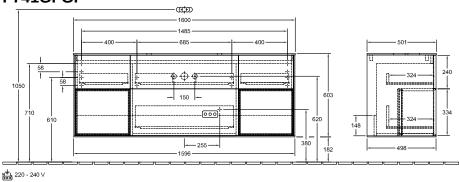

|
| Colour designation of cover panel | Glass White Matt                                                                                                                                                            |
| With lighting                     | Yes                                                                                                                                                                         |
| Smart home compatible             | No                                                                                                                                                                          |

# TECHNICAL DRAWINGS

#### F741GFGF





#### F741GFGF