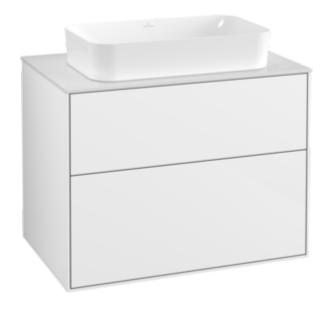

# PRODUCT INFORMATION

| Article title                     | Villeroy & Boch Finion Vanity unit, 2 pull-out compartments, 800 x 603 x 501 mm, Glossy White Lacquer / Glass White Matt                           |
|-----------------------------------|----------------------------------------------------------------------------------------------------------------------------------------------------|
| Article number                    | F63100GF                                                                                                                                           |
| Assembly / Assembly type          | wall-mounted                                                                                                                                       |
| Type of opening                   | 2 pull-out compartments                                                                                                                            |
| Equipment                         | 1 x wide glass drawer divider , 2 x pull-out compartment with non-slip mat 3 x narrow glass drawer divider 1 x accessory box S 1 x accessory box M |
| Scope of delivery                 | 1x vanity unit , $1x$ fastening set                                                                                                                |
| Position of washbasin             | washbasin on the middle                                                                                                                            |
| Furniture with tap hole           | without drilled tap holes                                                                                                                          |
| Position of shelf unit            | without                                                                                                                                            |
| Depth in mm                       | 501                                                                                                                                                |
| Width in mm                       | 800                                                                                                                                                |
| Height in mm                      | 603                                                                                                                                                |
| Collection                        | Finion                                                                                                                                             |
| Suitable for                      | selected surface-mounted washbasins                                                                                                                |
| Function                          | <ul><li>with SoftClosing</li><li>with push-to-open function</li></ul>                                                                              |
| Material front                    | MDF                                                                                                                                                |
| Surface of front                  | Paint                                                                                                                                              |
| Material body                     | MDF                                                                                                                                                |
| Surface of body                   | Paint                                                                                                                                              |
| Material cover panel              | MDF                                                                                                                                                |
| Shape                             | Angular                                                                                                                                            |
| Colour designation                | Glossy White Lacquer                                                                                                                               |
| Colour designation of cover panel | Glass White Matt                                                                                                                                   |
| With lighting                     | No                                                                                                                                                 |
| Smart home compatible             | No                                                                                                                                                 |