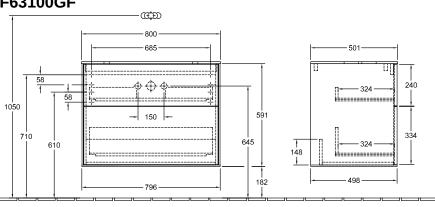

ur designation                | Glossy White Lacquer                                                                                                                               |
| Colour designation of cover panel | Glass White Matt                                                                                                                                   |
| With lighting                     | No                                                                                                                                                 |
| Smart home compatible             | No                                                                                                                                                 |

## TECHNICAL DRAWINGS

#### F63100GF





#### F63100GF