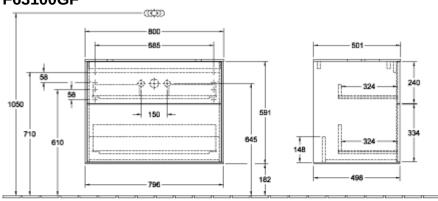

|
| Colour designation                | Glossy White Lacquer                                                                                                                               |
| Colour designation of cover panel | Glass White Matt                                                                                                                                   |
| With lighting                     | No                                                                                                                                                 |
| Smart home compatible             | No                                                                                                                                                 |

## TECHNICAL DRAWINGS

#### F63100GF





#### F63100GF