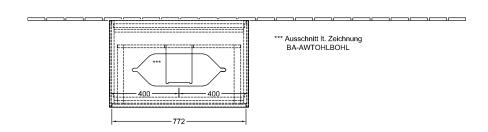

designation                | Glossy White Lacquer                                                                                                                               |
| Colour designation of cover panel | Glass White Matt                                                                                                                                   |
| With lighting                     | No                                                                                                                                                 |
| Smart home compatible             | No                                                                                                                                                 |

## TECHNICAL DRAWINGS

#### F63100GF





#### F63100GF