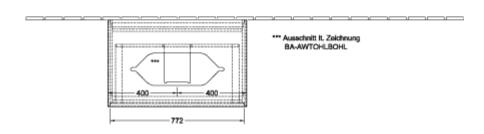

|
| Colour designation                | Glossy White Lacquer                                                                                                                               |
| Colour designation of cover panel | Glass White Matt                                                                                                                                   |
| With lighting                     | No                                                                                                                                                 |
| Smart home compatible             | No                                                                                                                                                 |

## TECHNICAL DRAWINGS

#### F63100GF





#### F63100GF