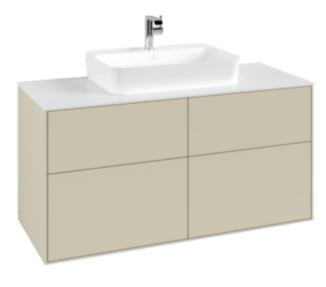

## FINION VANITY UNIT ANGULAR

## PRODUCT INFORMATION

| Article title                     | Villeroy & Boch Finion Vanity unit, 4<br>pull-out compartments, 1200 x 603<br>x 501 mm, Silk Grey Matt Lacquer /<br>Glass White Matt                           |
|-----------------------------------|----------------------------------------------------------------------------------------------------------------------------------------------------------------|
| Article number                    | F38100HJ                                                                                                                                                       |
| Assembly / Assembly type          | wall-mounted                                                                                                                                                   |
| Type of opening                   | 4 pull-out compartments                                                                                                                                        |
| Equipment                         | 2 x wide glass drawer divider , 6 x<br>narrow glass drawer divider 2 x<br>accessory box S 2 x accessory box<br>M 4 x pull-out compartment with<br>non-slip mat |
| Scope of delivery                 | 1 x vanity unit , 1 x fastening set                                                                                                                            |
| Position of washbasin             | washbasin on the middle                                                                                                                                        |
| Position of shelf unit            | without                                                                                                                                                        |
| Depth in mm                       | 501                                                                                                                                                            |
| Width in mm                       | 1200                                                                                                                                                           |
| Height in mm                      | 603                                                                                                                                                            |
| Collection                        | Finion                                                                                                                                                         |
| Suitable for                      | selected surface-mounted washbasins                                                                                                                            |
| Function                          | <ul><li>with SoftClosing</li><li>with push-to-open function</li></ul>                                                                                          |
| Material front                    | MDF                                                                                                                                                            |
| Surface of front                  | Paint                                                                                                                                                          |
| Material body                     | MDF                                                                                                                                                            |
| Surface of body                   | Paint                                                                                                                                                          |
| Material cover panel              | MDF                                                                                                                                                            |
| Shape                             | Angular                                                                                                                                                        |
| Colour designation                | Silk Grey Matt Lacquer                                                                                                                                         |
| Colour designation of cover panel | Glass White Matt                                                                                                                                               |
| With lighting                     | No                                                                                                                                                             |
| Smart home compatible             | No                                                                                                                                                             |