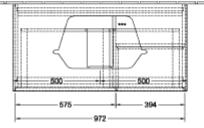

## TECHNICAL DRAWINGS

<u>사</u>는 220 - 240 V

Ausschnitt II. Zeichnung BA-AWTMHLB

\*\*\* Ausschnitt It. Zeichnung BA-AWTMHLB