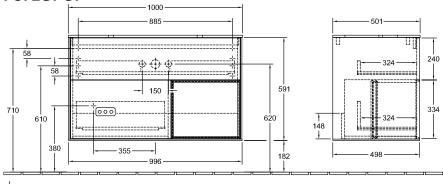

## PRODUCT INFORMATION

| Article title                     | Villeroy & Boch Finion Vanity unit,<br>with lighting, 2 pull-out<br>compartments, 1000 x 603 x 501<br>mm, Glossy White Lacquer / Glossy<br>White Lacquer / Glass White Matt |
|-----------------------------------|-----------------------------------------------------------------------------------------------------------------------------------------------------------------------------|
| Article number                    | F371GFGF                                                                                                                                                                    |
| Assembly / Assembly type          | wall-mounted                                                                                                                                                                |
| Type of opening                   | 2 pull-out compartments                                                                                                                                                     |
| Equipment                         | 1 x wide glass drawer divider , 2 x<br>pull-out compartment with non-slip<br>mat 3 x narrow glass drawer divider<br>1 x accessory box S 1 x accessory<br>box M              |
| Scope of delivery                 | 1 x vanity unit , 1 x fastening set                                                                                                                                         |
| Position of washbasin             | washbasin on the middle                                                                                                                                                     |
| Position of shelf unit            | right                                                                                                                                                                       |
| Depth in mm                       | 501                                                                                                                                                                         |
| Width in mm                       | 1000                                                                                                                                                                        |
| Height in mm                      | 603                                                                                                                                                                         |
| Collection                        | Finion                                                                                                                                                                      |
| Suitable for                      | selected surface-mounted washbasins                                                                                                                                         |
| Function                          | <ul><li>with SoftClosing</li><li>with lighting</li><li>with push-to-open function</li></ul>                                                                                 |
| Material front                    | MDF                                                                                                                                                                         |
| Surface of front                  | Paint                                                                                                                                                                       |
| Material body                     | MDF                                                                                                                                                                         |
| Surface of body                   | Paint                                                                                                                                                                       |
| Material shelf element            | MDF                                                                                                                                                                         |
| Surface of shelf unit             | Paint                                                                                                                                                                       |
| Material cover panel              | MDF                                                                                                                                                                         |
| Shape                             | Angular                                                                                                                                                                     |
| Colour designation                | Glossy White Lacquer                                                                                                                                                        |
| Colour designation of shelf unit  | Glossy White Lacquer                                                                                                                                                        |
| Colour designation of cover panel | Glass White Matt                                                                                                                                                            |
| With lighting                     | Yes                                                                                                                                                                         |
| Smart home compatible             | No                                                                                                                                                                          |

## TECHNICAL DRAWINGS

<u>사</u>는 220 - 240 V

Ausschnitt II. Zeichnung BA-AWTMHLB

\*\*\* Ausschnitt It. Zeichnung BA-AWTMHLB