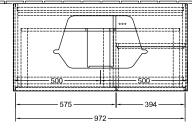

## PRODUCT INFORMATION

| Article title                     | Villeroy & Boch Finion Vanity unit,<br>with lighting, 2 pull-out<br>compartments, 1000 x 603 x 501<br>mm, Glossy White Lacquer / Glossy<br>White Lacquer / Glass White Matt |
|-----------------------------------|-----------------------------------------------------------------------------------------------------------------------------------------------------------------------------|
| Article number                    | F371GFGF                                                                                                                                                                    |
| Assembly / Assembly type          | wall-mounted                                                                                                                                                                |
| Type of opening                   | 2 pull-out compartments                                                                                                                                                     |
| Equipment                         | 1 x wide glass drawer divider , 2 x<br>pull-out compartment with non-slip<br>mat 3 x narrow glass drawer divider<br>1 x accessory box S 1 x accessory<br>box M              |
| Scope of delivery                 | 1 x vanity unit , 1 x fastening set                                                                                                                                         |
| Position of washbasin             | washbasin on the middle                                                                                                                                                     |
| Position of shelf unit            | right                                                                                                                                                                       |
| Depth in mm                       | 501                                                                                                                                                                         |
| Width in mm                       | 1000                                                                                                                                                                        |
| Height in mm                      | 603                                                                                                                                                                         |
| Collection                        | Finion                                                                                                                                                                      |
| Suitable for                      | selected surface-mounted washbasins                                                                                                                                         |
| Function                          | <ul><li>with SoftClosing</li><li>with lighting</li><li>with push-to-open function</li></ul>                                                                                 |
| Material front                    | MDF                                                                                                                                                                         |
| Surface of front                  | Paint                                                                                                                                                                       |
| Material body                     | MDF                                                                                                                                                                         |
| Surface of body                   | Paint                                                                                                                                                                       |
| Material shelf element            | MDF                                                                                                                                                                         |
| Surface of shelf unit             | Paint                                                                                                                                                                       |
| Material cover panel              | MDF                                                                                                                                                                         |
| Shape                             | Angular                                                                                                                                                                     |
| Colour designation                | Glossy White Lacquer                                                                                                                                                        |
| Colour designation of shelf unit  | Glossy White Lacquer                                                                                                                                                        |
| Colour designation of cover panel | Glass White Matt                                                                                                                                                            |
| With lighting                     | Yes                                                                                                                                                                         |
| Smart home compatible             | No                                                                                                                                                                          |

## TECHNICAL DRAWINGS

<u>사</u>는 220 - 240 V

Ausschnitt II. Zeichnung BA-AWTMHLB

\*\*\* Ausschnitt It. Zeichnung BA-AWTMHLB