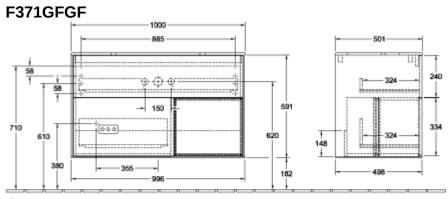

## TECHNICAL DRAWINGS

<u>사</u>는 220 - 240 V

Ausschnitt II. Zeichnung BA-AWTMHLB

\*\*\* Ausschnitt It. Zeichnung BA-AWTMHLB