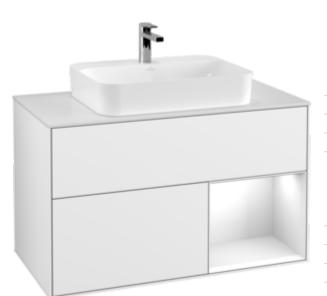

## PRODUCT INFORMATION

| Article title                     | Villeroy & Boch Finion Vanity unit,<br>with lighting, 2 pull-out<br>compartments, 1000 x 603 x 501<br>mm, Glossy White Lacquer / Glossy<br>White Lacquer / Glass White Matt |
|-----------------------------------|-----------------------------------------------------------------------------------------------------------------------------------------------------------------------------|
| Article number                    | F371GFGF                                                                                                                                                                    |
| Assembly / Assembly type          | wall-mounted                                                                                                                                                                |
| Type of opening                   | 2 pull-out compartments                                                                                                                                                     |
| Equipment                         | 1 x wide glass drawer divider , 2 x<br>pull-out compartment with non-slip<br>mat 3 x narrow glass drawer divider<br>1 x accessory box S 1 x accessory<br>box M              |
| Scope of delivery                 | 1 x vanity unit , 1 x fastening set                                                                                                                                         |
| Position of washbasin             | washbasin on the middle                                                                                                                                                     |
| Position of shelf unit            | right                                                                                                                                                                       |
| Depth in mm                       | 501                                                                                                                                                                         |
| Width in mm                       | 1000                                                                                                                                                                        |
| Height in mm                      | 603                                                                                                                                                                         |
| Collection                        | Finion                                                                                                                                                                      |
| Suitable for                      | selected surface-mounted washbasins                                                                                                                                         |
| Function                          | <ul><li>with SoftClosing</li><li>with lighting</li><li>with push-to-open function</li></ul>                                                                                 |
| Material front                    | MDF                                                                                                                                                                         |
| Surface of front                  | Paint                                                                                                                                                                       |
| Material body                     | MDF                                                                                                                                                                         |
| Surface of body                   | Paint                                                                                                                                                                       |
| Material shelf element            | MDF                                                                                                                                                                         |
| Surface of shelf unit             | Paint                                                                                                                                                                       |
| Material cover panel              | MDF                                                                                                                                                                         |
| Shape                             | Angular                                                                                                                                                                     |
| Colour designation                | Glossy White Lacquer                                                                                                                                                        |
| Colour designation of shelf unit  | Glossy White Lacquer                                                                                                                                                        |
| Colour designation of cover panel | Glass White Matt                                                                                                                                                            |
| With lighting                     | Yes                                                                                                                                                                         |
| Smart home compatible             | No                                                                                                                                                                          |