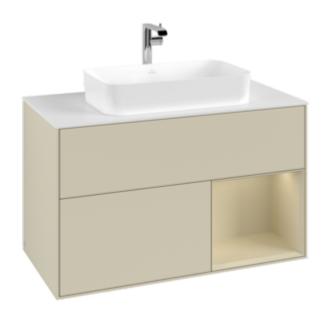

## PRODUCT INFORMATION

| Article title                                                                                            | Villeroy & Boch Finion Vanity unit,<br>with lighting, 2 pull-out<br>compartments, 1000 x 603 x 501<br>mm, Silk Grey Matt Lacquer / Silk<br>Grey Matt Lacquer / Glass White<br>Matt |
|----------------------------------------------------------------------------------------------------------|------------------------------------------------------------------------------------------------------------------------------------------------------------------------------------|
| Article number                                                                                           | F251HJHJ                                                                                                                                                                           |
| Assembly / Assembly type                                                                                 | wall-mounted                                                                                                                                                                       |
| Type of opening                                                                                          | 2 pull-out compartments                                                                                                                                                            |
| Equipment                                                                                                | 1 x wide glass drawer divider , 2 x pull-out compartment with non-slip mat 3 x narrow glass drawer divider 1 x accessory box S 1 x accessory box M                                 |
| Scope of delivery                                                                                        | 1 x vanity unit , 1 x fastening set                                                                                                                                                |
| Position of washbasin                                                                                    | washbasin on the middle                                                                                                                                                            |
| Furniture with tap hole                                                                                  | with drilled tap holes                                                                                                                                                             |
| Position of shelf unit                                                                                   | right                                                                                                                                                                              |
| Depth in mm                                                                                              | 501                                                                                                                                                                                |
| Width in mm                                                                                              | 1000                                                                                                                                                                               |
| Height in mm                                                                                             | 603                                                                                                                                                                                |
| Collection                                                                                               | Finion                                                                                                                                                                             |
| Suitable for                                                                                             | selected surface-mounted washbasins                                                                                                                                                |
| Function                                                                                                 | <ul><li>with SoftClosing</li><li>with lighting</li><li>with push-to-open function</li></ul>                                                                                        |
| Material front                                                                                           | MDF                                                                                                                                                                                |
| Surface of front                                                                                         | Paint                                                                                                                                                                              |
| Material body                                                                                            | MDF                                                                                                                                                                                |
| Surface of body                                                                                          | Paint                                                                                                                                                                              |
|                                                                                                          |                                                                                                                                                                                    |
| Material shelf element                                                                                   | MDF                                                                                                                                                                                |
| Material shelf element Surface of shelf unit                                                             | MDF<br>Paint                                                                                                                                                                       |
|                                                                                                          |                                                                                                                                                                                    |
| Surface of shelf unit                                                                                    | Paint                                                                                                                                                                              |
| Surface of shelf unit<br>Material cover panel                                                            | Paint<br>MDF                                                                                                                                                                       |
| Surface of shelf unit Material cover panel Shape                                                         | Paint MDF Angular                                                                                                                                                                  |
| Surface of shelf unit Material cover panel Shape Colour designation                                      | Paint MDF Angular Silk Grey Matt Lacquer                                                                                                                                           |
| Surface of shelf unit  Material cover panel  Shape  Colour designation  Colour designation of shelf unit | Paint MDF Angular Silk Grey Matt Lacquer Silk Grey Matt Lacquer                                                                                                                    |