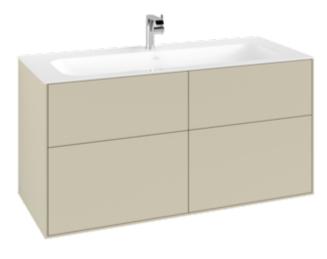

## FINION VANITY UNIT ANGULAR

## PRODUCT INFORMATION

| Article title            | Villeroy & Boch Finion Vanity unit, 4                                                                                                                          |
|--------------------------|----------------------------------------------------------------------------------------------------------------------------------------------------------------|
| Article title            | pull-out compartments, 1196 x 591 x 498 mm, Silk Grey Matt Lacquer                                                                                             |
| Article number           | F05000HJ                                                                                                                                                       |
| Assembly / Assembly type | wall-mounted                                                                                                                                                   |
| Type of opening          | 4 pull-out compartments                                                                                                                                        |
| Equipment                | 2 x wide glass drawer divider , 6 x<br>narrow glass drawer divider 2 x<br>accessory box S 2 x accessory box<br>M 4 x pull-out compartment with<br>non-slip mat |
| Scope of delivery        | 1 x vanity unit , 1 x fastening set                                                                                                                            |
| Position of washbasin    | washbasin on the middle                                                                                                                                        |
| Position of shelf unit   | without                                                                                                                                                        |
| Depth in mm              | 498                                                                                                                                                            |
| Width in mm              | 1196                                                                                                                                                           |
| Height in mm             | 591                                                                                                                                                            |
| Collection               | Finion                                                                                                                                                         |
| Suitable for             | selected vanity washbasins                                                                                                                                     |
| Function                 | <ul><li>with SoftClosing</li><li>with push-to-open function</li></ul>                                                                                          |
| Material front           | MDF                                                                                                                                                            |
| Surface of front         | Paint                                                                                                                                                          |
| Material body            | MDF                                                                                                                                                            |
| Surface of body          | Paint                                                                                                                                                          |
| Shape                    | Angular                                                                                                                                                        |
| Colour designation       | Silk Grey Matt Lacquer                                                                                                                                         |
| With lighting            | No                                                                                                                                                             |
| Smart home compatible    | No                                                                                                                                                             |