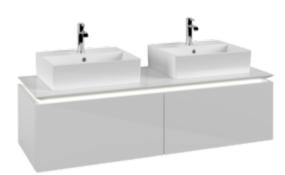

## PRODUCT INFORMATION

| Article title                      | Villeroy & Boch Legato Vanity unit,<br>with lighting, 2 pull-out<br>compartments, 1400 x 380 x 500<br>mm, Glossy White / Glossy White   |
|------------------------------------|-----------------------------------------------------------------------------------------------------------------------------------------|
| Article number                     | B668L0DH                                                                                                                                |
| Assembly / Assembly type           | wall-mounted                                                                                                                            |
| Type of opening                    | 2 pull-out compartments                                                                                                                 |
| Equipment                          | 2 x wide glass drawer divider , 4 x<br>narrow glass drawer divider 2 x<br>accessory box L 2 x pull-out<br>compartment with non-slip mat |
| Scope of delivery                  | 1 x vanity unit , 1 x fastening set                                                                                                     |
| Position of washbasin              | for 2 washbasins                                                                                                                        |
| Depth in mm                        | 500                                                                                                                                     |
| Width in mm                        | 1400                                                                                                                                    |
| Height in mm                       | 380                                                                                                                                     |
| Collection                         | Legato                                                                                                                                  |
| Tap fitting / Tap hole information | <ul><li>no 3-hole tap fitting possible</li><li>tap holes punched out</li></ul>                                                          |
| Suitable for                       | selected washbasins                                                                                                                     |
| Function                           | <ul><li>with SoftClosing</li><li>with lighting</li></ul>                                                                                |
| Material front                     | MDF                                                                                                                                     |
| Surface of front                   | Acrylic film                                                                                                                            |
| Material body                      | MDF                                                                                                                                     |
| Surface of body                    | Acrylic film                                                                                                                            |
| Material cover panel               | Chipboard                                                                                                                               |
| Shape                              | Angular                                                                                                                                 |
| Colour designation                 | Glossy White                                                                                                                            |
| Colour designation of cover panel  | Glossy White                                                                                                                            |
| With lighting                      | Yes                                                                                                                                     |
| Smart home compatible              | No                                                                                                                                      |