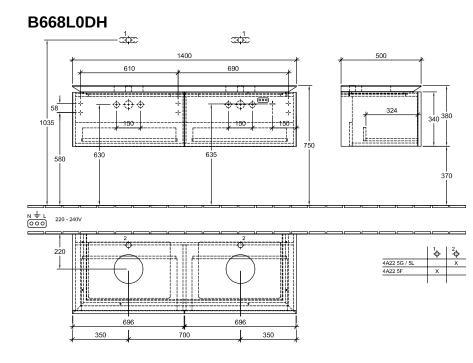

|
| Colour designation                 | Glossy White                                                                                                                            |
| Colour designation of cover panel  | Glossy White                                                                                                                            |
| With lighting                      | Yes                                                                                                                                     |
| Smart home compatible              | No                                                                                                                                      |

## TECHNICAL DRAWINGS

## B668L0DH