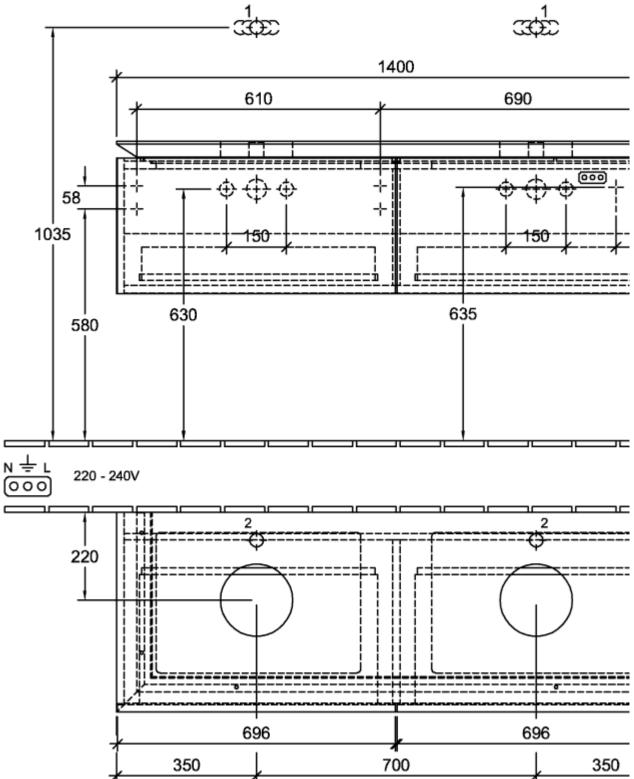

|
| Colour designation                 | Glossy White                                                                                                                            |
| Colour designation of cover panel  | Glossy White                                                                                                                            |
| With lighting                      | Yes                                                                                                                                     |
| Smart home compatible              | No                                                                                                                                      |

## TECHNICAL DRAWINGS

## B668L0DH