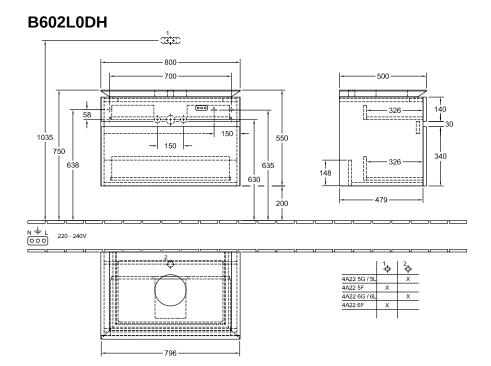

| tap holes punched out  selected washbasins      with SoftClosing     with lighting  MDF  Acrylic film  MDF  Acrylic film  Chipboard                        |
| Suitable for Function  Material front Surface of front Material body Surface of body Material cover panel Shape                    | tap holes punched out  selected washbasins      with SoftClosing     with lighting  MDF  Acrylic film  MDF  Acrylic film  Chipboard  Angular               |
| Suitable for Function  Material front Surface of front Material body Surface of body Material cover panel Shape Colour designation | tap holes punched out  selected washbasins      with SoftClosing     with lighting  MDF  Acrylic film  MDF  Acrylic film  Chipboard  Angular  Glossy White |

1

## TECHNICAL DRAWINGS