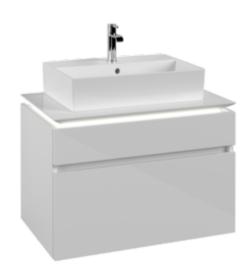

## PRODUCT INFORMATION

| Article title                                                                                                                      | Villeroy & Boch Legato Vanity unit, with lighting, 2 pull-out                                                                                              |
|------------------------------------------------------------------------------------------------------------------------------------|------------------------------------------------------------------------------------------------------------------------------------------------------------|
|                                                                                                                                    | compartments, 800 x 550 x 500 mm, Glossy White / Glossy White                                                                                              |
| Article number                                                                                                                     | B602L0DH                                                                                                                                                   |
| Assembly / Assembly type                                                                                                           | wall-mounted                                                                                                                                               |
| Type of opening                                                                                                                    | 2 pull-out compartments                                                                                                                                    |
| Equipment                                                                                                                          | 1 x wide glass drawer divider , 2 x<br>narrow glass drawer divider 1 x<br>accessory box L 2 x pull-out<br>compartment with non-slip mat                    |
| Scope of delivery                                                                                                                  | 1x vanity unit , $1x$ fastening set                                                                                                                        |
| Position of washbasin                                                                                                              | washbasin on the middle                                                                                                                                    |
| Depth in mm                                                                                                                        | 500                                                                                                                                                        |
| Width in mm                                                                                                                        | 800                                                                                                                                                        |
| Height in mm                                                                                                                       | 550                                                                                                                                                        |
| Collection                                                                                                                         | Legato                                                                                                                                                     |
|                                                                                                                                    |                                                                                                                                                            |
| Tap fitting / Tap hole information                                                                                                 | <ul><li>no 3-hole tap fitting possible</li><li>tap holes punched out</li></ul>                                                                             |
| Suitable for                                                                                                                       |                                                                                                                                                            |
|                                                                                                                                    | tap holes punched out                                                                                                                                      |
| Suitable for                                                                                                                       | <ul><li>tap holes punched out</li><li>selected washbasins</li><li>with SoftClosing</li></ul>                                                               |
| Suitable for<br>Function                                                                                                           | <ul> <li>tap holes punched out</li> <li>selected washbasins</li> <li>with SoftClosing</li> <li>with lighting</li> </ul>                                    |
| Suitable for Function  Material front                                                                                              | tap holes punched out  selected washbasins      with SoftClosing     with lighting  MDF                                                                    |
| Suitable for Function  Material front Surface of front                                                                             | tap holes punched out  selected washbasins      with SoftClosing     with lighting  MDF  Acrylic film                                                      |
| Suitable for Function  Material front Surface of front Material body                                                               | tap holes punched out  selected washbasins      with SoftClosing     with lighting  MDF  Acrylic film  MDF                                                 |
| Suitable for Function  Material front Surface of front Material body Surface of body                                               | tap holes punched out  selected washbasins      with SoftClosing     with lighting  MDF  Acrylic film  MDF  Acrylic film                                   |
| Suitable for Function  Material front Surface of front Material body Surface of body Material cover panel                          | tap holes punched out  selected washbasins      with SoftClosing     with lighting  MDF  Acrylic film  MDF  Acrylic film  Chipboard                        |
| Suitable for Function  Material front Surface of front Material body Surface of body Material cover panel Shape                    | tap holes punched out  selected washbasins      with SoftClosing     with lighting  MDF  Acrylic film  MDF  Acrylic film  Chipboard  Angular               |
| Suitable for Function  Material front Surface of front Material body Surface of body Material cover panel Shape Colour designation | tap holes punched out  selected washbasins      with SoftClosing     with lighting  MDF  Acrylic film  MDF  Acrylic film  Chipboard  Angular  Glossy White |