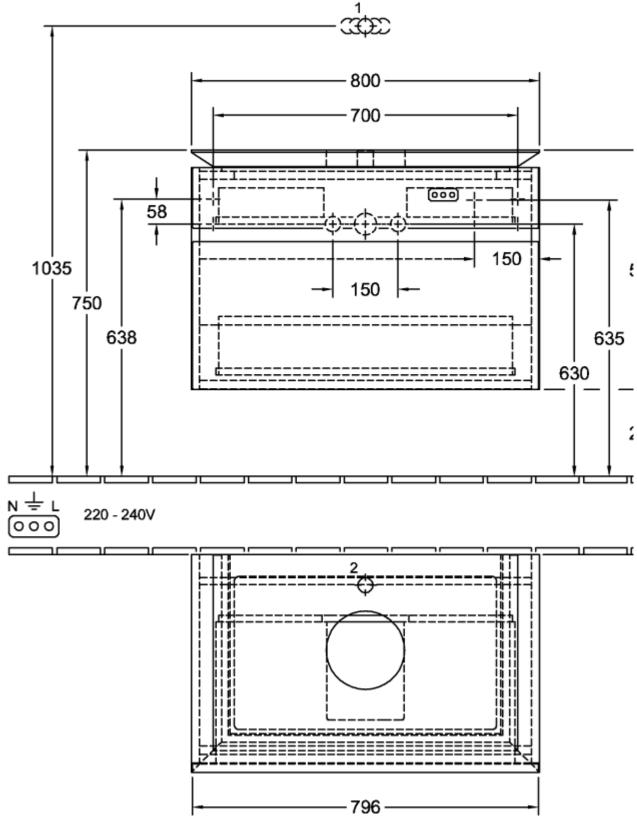

el                          | tap holes punched out  selected washbasins      with SoftClosing     with lighting  MDF  Acrylic film  MDF  Acrylic film  Chipboard                        |
| Suitable for Function  Material front Surface of front Material body Surface of body Material cover panel Shape                    | tap holes punched out  selected washbasins      with SoftClosing     with lighting  MDF  Acrylic film  MDF  Acrylic film  Chipboard  Angular               |
| Suitable for Function  Material front Surface of front Material body Surface of body Material cover panel Shape Colour designation | tap holes punched out  selected washbasins      with SoftClosing     with lighting  MDF  Acrylic film  MDF  Acrylic film  Chipboard  Angular  Glossy White |

1

## TECHNICAL DRAWINGS