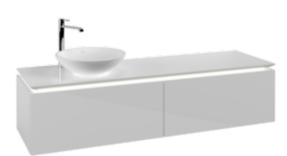

# PRODUCT INFORMATION

| Article title                     | Villeroy & Boch Legato Vanity unit,<br>with lighting, 2 pull-out<br>compartments, 1600 x 380 x 500<br>mm, Glossy White / Glossy White   |
|-----------------------------------|-----------------------------------------------------------------------------------------------------------------------------------------|
| Article number                    | B595L0DH                                                                                                                                |
| Assembly / Assembly type          | wall-mounted                                                                                                                            |
| Type of opening                   | 2 pull-out compartments                                                                                                                 |
| Equipment                         | 2 x wide glass drawer divider , 4 x<br>narrow glass drawer divider 2 x<br>accessory box L 2 x pull-out<br>compartment with non-slip mat |
| Scope of delivery                 | 1 x vanity unit , 1 x fastening set                                                                                                     |
| Position of washbasin             | washbasin on left                                                                                                                       |
| Furniture with tap hole           | Tap hole pre-drilled at the factory                                                                                                     |
| Depth in mm                       | 500                                                                                                                                     |
| Width in mm                       | 1600                                                                                                                                    |
| Height in mm                      | 380                                                                                                                                     |
| Collection                        | Legato                                                                                                                                  |
| Suitable for                      | selected surface-mounted washbasins                                                                                                     |
| Function                          | <ul><li>with SoftClosing</li><li>with lighting</li></ul>                                                                                |
| Material front                    | MDF                                                                                                                                     |
| Surface of front                  | Acrylic film                                                                                                                            |
| Material body                     | MDF                                                                                                                                     |
| Surface of body                   | Acrylic film                                                                                                                            |
| Material cover panel              | Chipboard                                                                                                                               |
| Shape                             | Angular                                                                                                                                 |
| Colour designation                | Glossy White                                                                                                                            |
| Colour designation of cover panel | Glossy White                                                                                                                            |
| With lighting                     | Yes                                                                                                                                     |
| Smart home compatible             | No                                                                                                                                      |