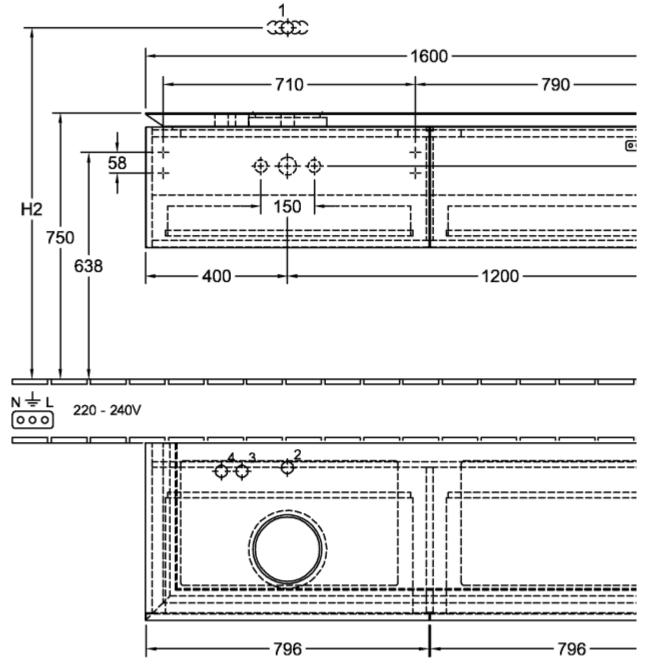

|
| Colour designation                | Glossy White                                                                                                                            |
| Colour designation of cover panel | Glossy White                                                                                                                            |
| With lighting                     | Yes                                                                                                                                     |
| Smart home compatible             | No                                                                                                                                      |

## TECHNICAL DRAWINGS

#### B595L0DH



### B595L0DH