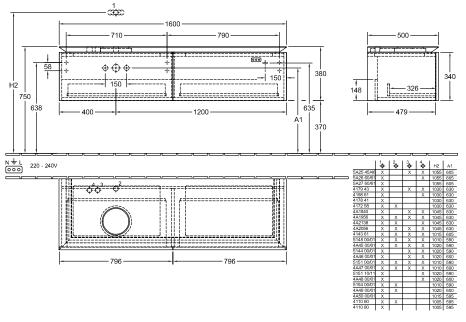

|
| Colour designation                | Glossy White                                                                                                                            |
| Colour designation of cover panel | Glossy White                                                                                                                            |
| With lighting                     | Yes                                                                                                                                     |
| Smart home compatible             | No                                                                                                                                      |

## TECHNICAL DRAWINGS

#### B595L0DH



### B595L0DH