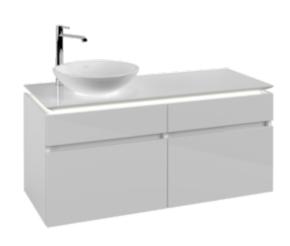

## PRODUCT INFORMATION

| Article title                     | Villeroy & Boch Legato Vanity unit,                                                        |
|-----------------------------------|--------------------------------------------------------------------------------------------|
| Article title                     | with lighting, 4 pull-out                                                                  |
|                                   | compartments, 1200 x 550 x 500 mm, Glossy White / Glossy White                             |
| Article number                    | B580L0DH                                                                                   |
| Assembly / Assembly type          | wall-mounted                                                                               |
| Type of opening                   | 4 pull-out compartments                                                                    |
| Equipment                         | 2 x wide glass drawer divider , 4 x                                                        |
| Equipment                         | narrow glass drawer divider 2 x accessory box L 4 x pull-out compartment with non-slip mat |
| Scope of delivery                 | 1 x vanity unit , 1 x fastening set                                                        |
| Position of washbasin             | washbasin on left                                                                          |
| Furniture with tap hole           | Tap hole pre-drilled at the factory                                                        |
| Depth in mm                       | 500                                                                                        |
| Width in mm                       | 1200                                                                                       |
| Height in mm                      | 550                                                                                        |
| Collection                        | Legato                                                                                     |
| Suitable for                      | selected surface-mounted washbasins                                                        |
| Function                          |                                                                                            |
|                                   | <ul><li>with SoftClosing</li><li>with lighting</li></ul>                                   |
| Material front                    | MDF                                                                                        |
| Surface of front                  | Acrylic film                                                                               |
| Material body                     | MDF                                                                                        |
| Surface of body                   | Acrylic film                                                                               |
| Material cover panel              | Chipboard                                                                                  |
| Shape                             | Angular                                                                                    |
| Colour designation                | Glossy White                                                                               |
| Colour designation of cover panel | Glossy White                                                                               |
| With lighting                     | Yes                                                                                        |
| Smart home compatible             | No                                                                                         |