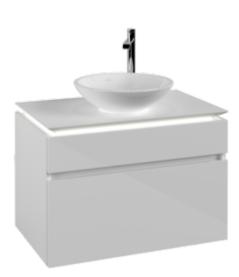

## PRODUCT INFORMATION

| Article title                     | Villeroy & Boch Legato Vanity unit,<br>with lighting, 2 pull-out<br>compartments, 800 x 550 x 500<br>mm, Glossy White / Glossy White    |
|-----------------------------------|-----------------------------------------------------------------------------------------------------------------------------------------|
| Article number                    | B570L0DH                                                                                                                                |
| Assembly / Assembly type          | wall-mounted                                                                                                                            |
| Type of opening                   | 2 pull-out compartments                                                                                                                 |
| Equipment                         | 1 x wide glass drawer divider , 2 x<br>narrow glass drawer divider 1 x<br>accessory box L 2 x pull-out<br>compartment with non-slip mat |
| Scope of delivery                 | 1 x vanity unit , 1 x fastening set                                                                                                     |
| Position of washbasin             | washbasin on the middle                                                                                                                 |
| Furniture with tap hole           | Tap hole pre-drilled at the factory                                                                                                     |
| Depth in mm                       | 500                                                                                                                                     |
| Width in mm                       | 800                                                                                                                                     |
| Height in mm                      | 550                                                                                                                                     |
| Collection                        | Legato                                                                                                                                  |
| Suitable for                      | selected surface-mounted washbasins                                                                                                     |
| Function                          | <ul><li>with SoftClosing</li><li>with lighting</li></ul>                                                                                |
| Material front                    | MDF                                                                                                                                     |
| Surface of front                  | Acrylic film                                                                                                                            |
| Material body                     | MDF                                                                                                                                     |
| Surface of body                   | Acrylic film                                                                                                                            |
| Material cover panel              | Chipboard                                                                                                                               |
| Shape                             | Angular                                                                                                                                 |
| Colour designation                | Glossy White                                                                                                                            |
| Colour designation of cover panel | Glossy White                                                                                                                            |
| With lighting                     | Yes                                                                                                                                     |
| Smart home compatible             | No                                                                                                                                      |