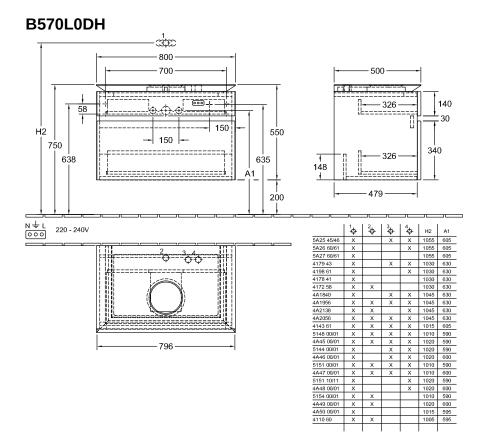

|
| Colour designation                | Glossy White                                                                                                                            |
| Colour designation of cover panel | Glossy White                                                                                                                            |
| With lighting                     | Yes                                                                                                                                     |
| Smart home compatible             | No                                                                                                                                      |

## TECHNICAL DRAWINGS

B570L0DH