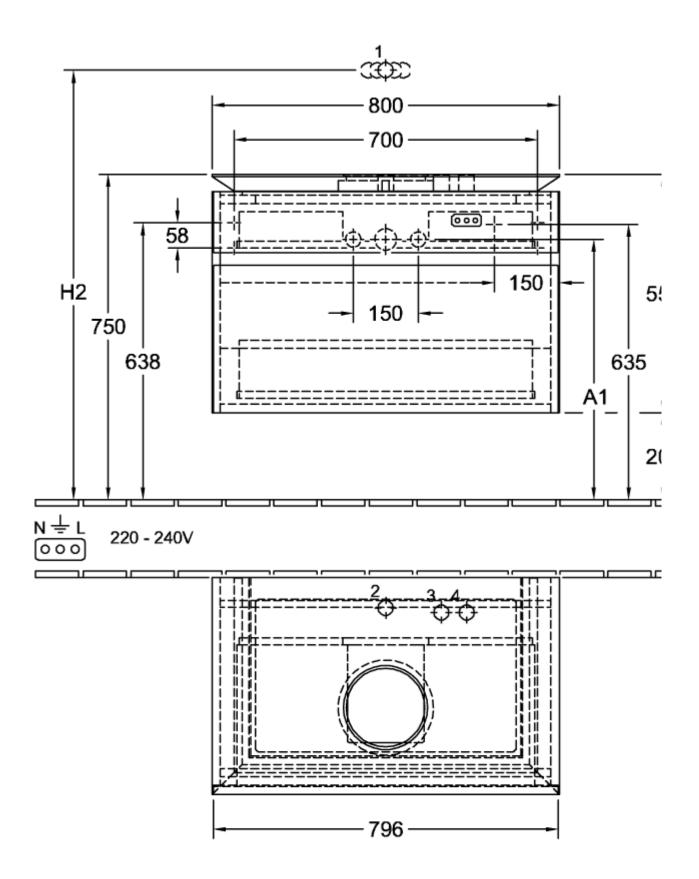

|
| Colour designation                | Glossy White                                                                                                                            |
| Colour designation of cover panel | Glossy White                                                                                                                            |
| With lighting                     | Yes                                                                                                                                     |
| Smart home compatible             | No                                                                                                                                      |

## TECHNICAL DRAWINGS

B570L0DH