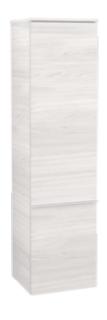

## VENTICELLO TALL CABINET ANGULAR

## PRODUCT INFORMATION

| Article title                     | Villeroy & Boch Venticello Tall<br>cabinet, 1 door, 404 x 1546 x 372<br>mm, White Wood / White Wood |
|-----------------------------------|-----------------------------------------------------------------------------------------------------|
| Article number                    | A95112E8                                                                                            |
| Assembly / Assembly type          | wall-mounted                                                                                        |
| Type of opening                   | 1 door                                                                                              |
| Door hinge                        | hinges on right                                                                                     |
| Equipment                         | 1 x door , 3 x glass shelf 1 x fixed shelf                                                          |
| Scope of delivery                 | $1 \times \text{tall cabinet}$ , $1 \times \text{fastening set}$                                    |
| Depth in mm                       | 372                                                                                                 |
| Width in mm                       | 404                                                                                                 |
| Height in mm                      | 1546                                                                                                |
| Depth with handle mm              | 372                                                                                                 |
| Depth without handle mm           | 347                                                                                                 |
| Collection                        | Venticello                                                                                          |
| Function                          | with SoftClosing                                                                                    |
| Material front                    | MDF                                                                                                 |
| Surface of front                  | Film                                                                                                |
| Material body                     | Chipboard                                                                                           |
| Surface of body                   | Direct coating                                                                                      |
| Material cover panel              | Chipboard                                                                                           |
| Other material                    | Handle: aluminium                                                                                   |
| Other surfaces                    | Handle: Paint, matt                                                                                 |
| Shape                             | Angular                                                                                             |
| Colour designation                | White Wood                                                                                          |
| Colour designation of cover panel | White Wood                                                                                          |
| Other colour designations         | Handle: White                                                                                       |
| With lighting                     | No                                                                                                  |
| Smart home compatible             | No                                                                                                  |