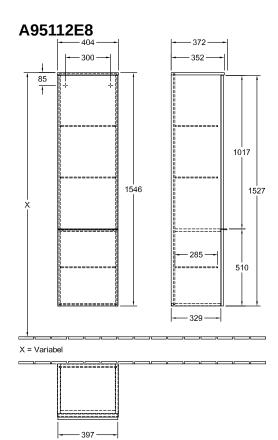

|
| Colour designation                | White Wood                                                                                          |
| Colour designation of cover panel | White Wood                                                                                          |
| Other colour designations         | Handle: White                                                                                       |
| With lighting                     | No                                                                                                  |
| Smart home compatible             | No                                                                                                  |

## TECHNICAL DRAWINGS