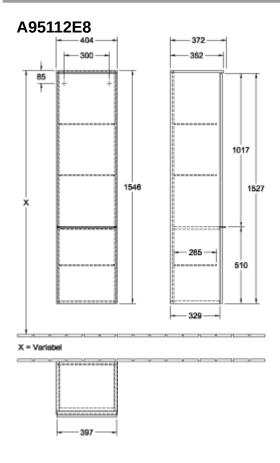

|
| Colour designation                | White Wood                                                                                          |
| Colour designation of cover panel | White Wood                                                                                          |
| Other colour designations         | Handle: White                                                                                       |
| With lighting                     | No                                                                                                  |
| Smart home compatible             | No                                                                                                  |

## TECHNICAL DRAWINGS