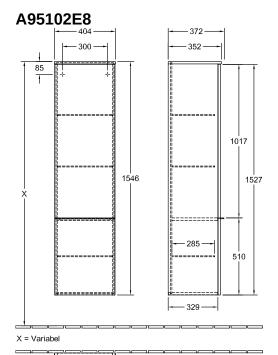

## VENTICELLO TALL CABINET ANGULAR

## PRODUCT INFORMATION

| Article title                     | Villeroy & Boch Venticello Tall<br>cabinet, 1 door, 404 x 1546 x 372<br>mm, White Wood / White Wood |
|-----------------------------------|-----------------------------------------------------------------------------------------------------|
| Article number                    | A95102E8                                                                                            |
| Assembly / Assembly type          | wall-mounted                                                                                        |
| Type of opening                   | 1 door                                                                                              |
| Door hinge                        | hinges on left                                                                                      |
| Equipment                         | 1 x door , 3 x glass shelf 1 x fixed shelf                                                          |
| Scope of delivery                 | $1 \times tall \ cabinet$ , $1 \times fastening \ set$                                              |
| Depth in mm                       | 372                                                                                                 |
| Width in mm                       | 404                                                                                                 |
| Height in mm                      | 1546                                                                                                |
| Depth with handle mm              | 372                                                                                                 |
| Depth without handle mm           | 347                                                                                                 |
| Collection                        | Venticello                                                                                          |
| Function                          | with SoftClosing                                                                                    |
| Material front                    | MDF                                                                                                 |
| Surface of front                  | Film                                                                                                |
| Material body                     | Chipboard                                                                                           |
| Surface of body                   | Direct coating                                                                                      |
| Material cover panel              | Chipboard                                                                                           |
| Other material                    | Handle: aluminium                                                                                   |
| Other surfaces                    | Handle: Paint, matt                                                                                 |
| Shape                             | Angular                                                                                             |
| Colour designation                | White Wood                                                                                          |
| Colour designation of cover panel | White Wood                                                                                          |
| Other colour designations         | Handle: White                                                                                       |
| With lighting                     | No                                                                                                  |
| Smart home compatible             | No                                                                                                  |

## TECHNICAL DRAWINGS

## X = Variabel