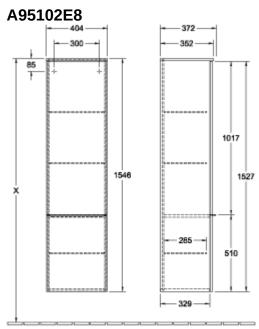

## TECHNICAL DRAWINGS

## X = Variabel

## PRODUCT INFORMATION

| Article title                     | Villeroy & Boch Venticello Tall<br>cabinet, 1 door, 404 x 1546 x 372<br>mm, White Wood / White Wood |
|-----------------------------------|-----------------------------------------------------------------------------------------------------|
| Article number                    | A95102E8                                                                                            |
| Assembly / Assembly type          | wall-mounted                                                                                        |
| Type of opening                   | 1 door                                                                                              |
| Door hinge                        | hinges on left                                                                                      |
| Equipment                         | 1 x door , 3 x glass shelf 1 x fixed shelf                                                          |
| Scope of delivery                 | $1 \times tall \ cabinet$ , $1 \times fastening \ set$                                              |
| Depth in mm                       | 372                                                                                                 |
| Width in mm                       | 404                                                                                                 |
| Height in mm                      | 1546                                                                                                |
| Depth with handle mm              | 372                                                                                                 |
| Depth without handle mm           | 347                                                                                                 |
| Collection                        | Venticello                                                                                          |
| Function                          | with SoftClosing                                                                                    |
| Material front                    | MDF                                                                                                 |
| Surface of front                  | Film                                                                                                |
| Material body                     | Chipboard                                                                                           |
| Surface of body                   | Direct coating                                                                                      |
| Material cover panel              | Chipboard                                                                                           |
| Other material                    | Handle: aluminium                                                                                   |
| Other surfaces                    | Handle: Paint, matt                                                                                 |
| Shape                             | Angular                                                                                             |
| Colour designation                | White Wood                                                                                          |
| Colour designation of cover panel | White Wood                                                                                          |
| Other colour designations         | Handle: White                                                                                       |
| With lighting                     | No                                                                                                  |
| Smart home compatible             | No                                                                                                  |