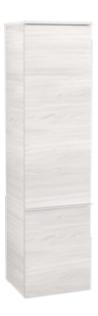

## VENTICELLO TALL CABINET ANGULAR

## PRODUCT INFORMATION

| Article title                     | Villeroy & Boch Venticello Tall<br>cabinet, 1 door, 404 x 1546 x 372<br>mm, White Wood / White Wood |
|-----------------------------------|-----------------------------------------------------------------------------------------------------|
| Article number                    | A95102E8                                                                                            |
| Assembly / Assembly type          | wall-mounted                                                                                        |
| Type of opening                   | 1 door                                                                                              |
| Door hinge                        | hinges on left                                                                                      |
| Equipment                         | 1 x door , 3 x glass shelf 1 x fixed shelf                                                          |
| Scope of delivery                 | $1 \times tall \ cabinet$ , $1 \times fastening \ set$                                              |
| Depth in mm                       | 372                                                                                                 |
| Width in mm                       | 404                                                                                                 |
| Height in mm                      | 1546                                                                                                |
| Depth with handle mm              | 372                                                                                                 |
| Depth without handle mm           | 347                                                                                                 |
| Collection                        | Venticello                                                                                          |
| Function                          | with SoftClosing                                                                                    |
| Material front                    | MDF                                                                                                 |
| Surface of front                  | Film                                                                                                |
| Material body                     | Chipboard                                                                                           |
| Surface of body                   | Direct coating                                                                                      |
| Material cover panel              | Chipboard                                                                                           |
| Other material                    | Handle: aluminium                                                                                   |
| Other surfaces                    | Handle: Paint, matt                                                                                 |
| Shape                             | Angular                                                                                             |
| Colour designation                | White Wood                                                                                          |
| Colour designation of cover panel | White Wood                                                                                          |
| Other colour designations         | Handle: White                                                                                       |
| With lighting                     | No                                                                                                  |
| Smart home compatible             | No                                                                                                  |