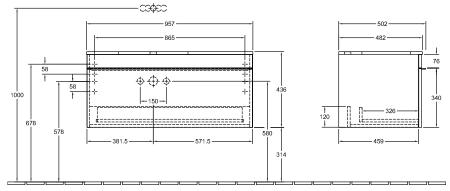

|
| Colour designation of cover panel | White Wood                                                                                                            |
| Other colour designations         | Handle: White                                                                                                         |
| With lighting                     | No                                                                                                                    |
| Smart home compatible             | No                                                                                                                    |

## TECHNICAL DRAWINGS

#### A94702E8





#### A94702E8