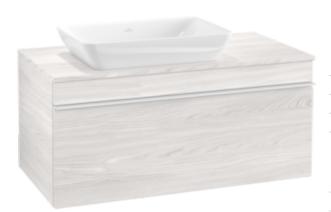

### PRODUCT INFORMATION

| Article title                     | Villeroy & Boch Venticello Vanity<br>unit, 1 pull-out compartment, 957 x<br>436 x 502 mm, White Wood / White<br>Wood  |
|-----------------------------------|-----------------------------------------------------------------------------------------------------------------------|
| Article number                    | A94702E8                                                                                                              |
| Assembly / Assembly type          | wall-mounted                                                                                                          |
| Type of opening                   | 1 pull-out compartment                                                                                                |
| Equipment                         | 1 x wide glass drawer divider , 2 x<br>narrow glass drawer divider 1 x<br>accessory box L 1 x pull-out<br>compartment |
| Scope of delivery                 | $1 	ext{ x vanity unit}$ , $1 	ext{ x fastening set}$                                                                 |
| Position of washbasin             | washbasin on left                                                                                                     |
| Furniture with tap hole           | Tap hole pre-drilled at the factory                                                                                   |
| Depth in mm                       | 502                                                                                                                   |
| Width in mm                       | 957                                                                                                                   |
| Height in mm                      | 436                                                                                                                   |
| Depth with handle mm              | 502                                                                                                                   |
| Depth without handle mm           | 477                                                                                                                   |
| Collection                        | Venticello                                                                                                            |
| Suitable for                      | selected surface-mounted washbasins                                                                                   |
| Function                          | with SoftClosing                                                                                                      |
| Material front                    | MDF                                                                                                                   |
| Surface of front                  | Film                                                                                                                  |
| Material body                     | Chipboard                                                                                                             |
| Surface of body                   | Direct coating                                                                                                        |
| Material cover panel              | Chipboard                                                                                                             |
| Other material                    | Handle: aluminium                                                                                                     |
| Other surfaces                    | Handle: Paint, matt                                                                                                   |
| Shape                             | Angular                                                                                                               |
| Colour designation                | White Wood                                                                                                            |
| Colour designation of cover panel | White Wood                                                                                                            |
| Other colour designations         | Handle: White                                                                                                         |
| With lighting                     | No                                                                                                                    |
| Smart home compatible             | No                                                                                                                    |