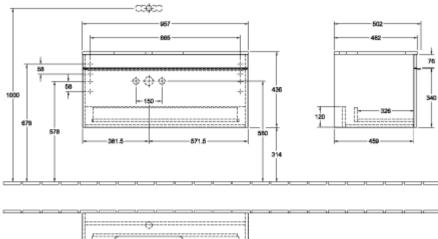

| White Wood                                                                                                            |
| Colour designation of cover panel | White Wood                                                                                                            |
| Other colour designations         | Handle: White                                                                                                         |
| With lighting                     | No                                                                                                                    |
| Smart home compatible             | No                                                                                                                    |

## TECHNICAL DRAWINGS

#### A94702E8





#### A94702E8