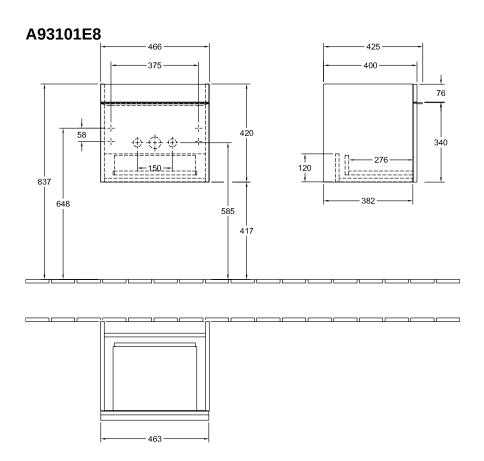

signation                | White Wood                                                                                                           |
| Colour designation of cover panel | White Wood                                                                                                           |
| Other colour designations         | Handle: Chrome                                                                                                       |
| With lighting                     | No                                                                                                                   |
| Smart home compatible             | No                                                                                                                   |

## TECHNICAL DRAWINGS