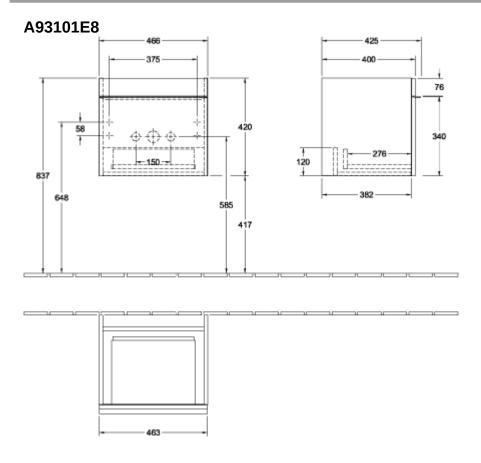

designation                | White Wood                                                                                                           |
| Colour designation of cover panel | White Wood                                                                                                           |
| Other colour designations         | Handle: Chrome                                                                                                       |
| With lighting                     | No                                                                                                                   |
| Smart home compatible             | No                                                                                                                   |

## TECHNICAL DRAWINGS