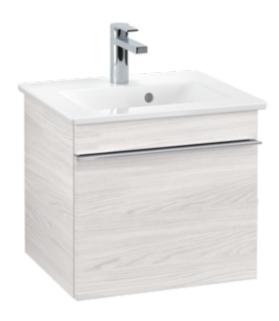

## PRODUCT INFORMATION

| Article title                     | Villeroy & Boch Venticello Vanity<br>unit, 1 pull-out compartment, 466 x<br>420 x 425 mm, White Wood / White<br>Wood |
|-----------------------------------|----------------------------------------------------------------------------------------------------------------------|
| Article number                    | A93101E8                                                                                                             |
| Assembly / Assembly type          | wall-mounted                                                                                                         |
| Type of opening                   | 1 pull-out compartment                                                                                               |
| Equipment                         | $1\ x$ accessory box L , $1\ x$ pull-out compartment with non-slip mat                                               |
| Scope of delivery                 | 1x vanity unit , $1x$ fastening set                                                                                  |
| Position of washbasin             | washbasin on the middle                                                                                              |
| Depth in mm                       | 425                                                                                                                  |
| Width in mm                       | 466                                                                                                                  |
| Height in mm                      | 420                                                                                                                  |
| Depth with handle mm              | 425                                                                                                                  |
| Depth without handle mm           | 400                                                                                                                  |
| Collection                        | Venticello                                                                                                           |
| Suitable for                      | selected handwashbasins                                                                                              |
| Function                          | with SoftClosing                                                                                                     |
| Material front                    | MDF                                                                                                                  |
| Surface of front                  | Film                                                                                                                 |
| Material body                     | Chipboard                                                                                                            |
| Surface of body                   | Direct coating                                                                                                       |
| Material cover panel              | Chipboard                                                                                                            |
| Other material                    | Handle: aluminium                                                                                                    |
| Other surfaces                    | Handle: Chrome, glossy                                                                                               |
| Shape                             | Angular                                                                                                              |
| Colour designation                | White Wood                                                                                                           |
| Colour designation of cover panel | White Wood                                                                                                           |
| Other colour designations         | Handle: Chrome                                                                                                       |
| With lighting                     | No                                                                                                                   |
| Smart home compatible             | No                                                                                                                   |