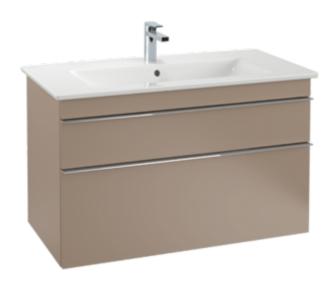

## PRODUCT INFORMATION

| Article title                      | Villeroy & Boch Venticello Vanity<br>unit, 2 pull-out compartments, 953 x<br>590 x 502 mm, Volcano Black /<br>Volcano Black |
|------------------------------------|-----------------------------------------------------------------------------------------------------------------------------|
| Article number                     | A92601VL                                                                                                                    |
| Assembly / Assembly type           | wall-mounted                                                                                                                |
| Type of opening                    | 2 pull-out compartments                                                                                                     |
| Equipment                          | 1 x wide glass drawer divider , 2 x<br>narrow glass drawer divider 1 x<br>accessory box L 2 x pull-out<br>compartment       |
| Scope of delivery                  | $1 \times \text{vanity unit}$ , $1 \times \text{fastening set}$                                                             |
| Position of washbasin              | washbasin on the middle                                                                                                     |
| Depth in mm                        | 502                                                                                                                         |
| Width in mm                        | 953                                                                                                                         |
| Height in mm                       | 590                                                                                                                         |
| Depth with handle mm               | 502                                                                                                                         |
| Depth without handle mm            | 477                                                                                                                         |
| Collection                         | Venticello                                                                                                                  |
| Tap fitting / Tap hole information | vanity washbasin 4104 AK only<br>available in combination with a<br>push-open valve                                         |
| Suitable for                       | selected vanity washbasins                                                                                                  |
| Function                           | with SoftClosing                                                                                                            |
| Material front                     | Chipboard                                                                                                                   |
| Surface of front                   | Lacquer coating                                                                                                             |
| Material body                      | Chipboard                                                                                                                   |
| Surface of body                    | Lacquer coating                                                                                                             |
| Material cover panel               | Chipboard                                                                                                                   |
| Other material                     | Handle: aluminium                                                                                                           |
| Other surfaces                     | Handle: Chrome, glossy                                                                                                      |
| Shape                              | Angular                                                                                                                     |
| Colour designation                 | Volcano Black                                                                                                               |
| Colour designation of cover panel  | Volcano Black                                                                                                               |
| Other colour designations          | Handle: Chrome                                                                                                              |
| With lighting                      | No                                                                                                                          |
| Smart home compatible              | No                                                                                                                          |