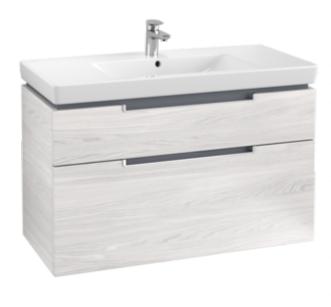

## PRODUCT INFORMATION

| Article title             | Villeroy & Boch Subway 2.0 Vanity<br>unit, 2 pull-out compartments, 987 x<br>590 x 449 mm, White Wood                  |
|---------------------------|------------------------------------------------------------------------------------------------------------------------|
| Article number            | A91500E8                                                                                                               |
| Assembly / Assembly type  | wall-mounted                                                                                                           |
| Type of opening           | 2 pull-out compartments                                                                                                |
| Equipment                 | 6 x narrow glass drawer divider , 1 x accessory box S 1 x accessory box M 1 x accessory box L 2 x pull-out compartment |
| Scope of delivery         | $1 \times \text{ vanity unit}$ , $1 \times \text{ fastening set}$                                                      |
| Position of washbasin     | washbasin on the middle                                                                                                |
| Depth in mm               | 449                                                                                                                    |
| Width in mm               | 987                                                                                                                    |
| Height in mm              | 590                                                                                                                    |
| Collection                | Subway 2.0                                                                                                             |
| Suitable for              | selected vanity washbasins                                                                                             |
| Function                  | with SoftClosing                                                                                                       |
| Material front            | MDF                                                                                                                    |
| Surface of front          | Film                                                                                                                   |
| Material body             | Chipboard                                                                                                              |
| Surface of body           | Direct coating                                                                                                         |
| Other material            | Handle: Plastic                                                                                                        |
| Other surfaces            | Handle: Paint, matt                                                                                                    |
| Shape                     | Angular                                                                                                                |
| Colour designation        | White Wood                                                                                                             |
| Other colour designations | Handle: matt silver-coloured                                                                                           |
| With lighting             | No                                                                                                                     |
| Smart home compatible     | No                                                                                                                     |