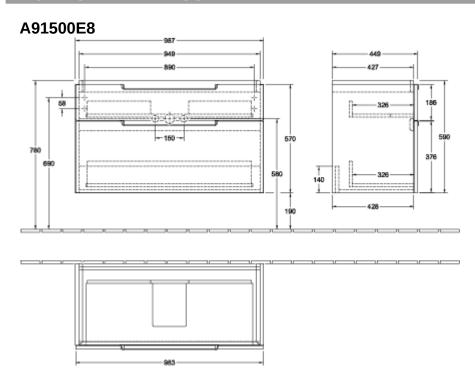

|
| Shape                     | Angular                                                                                                                |
| Colour designation        | White Wood                                                                                                             |
| Other colour designations | Handle: matt silver-coloured                                                                                           |
| With lighting             | No                                                                                                                     |
| Smart home compatible     | No                                                                                                                     |

## TECHNICAL DRAWINGS