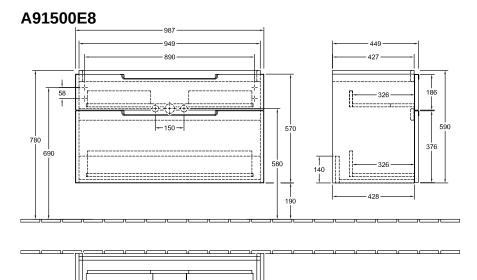

|
| Shape                     | Angular                                                                                                                |
| Colour designation        | White Wood                                                                                                             |
| Other colour designations | Handle: matt silver-coloured                                                                                           |
| With lighting             | No                                                                                                                     |
| Smart home compatible     | No                                                                                                                     |

## TECHNICAL DRAWINGS