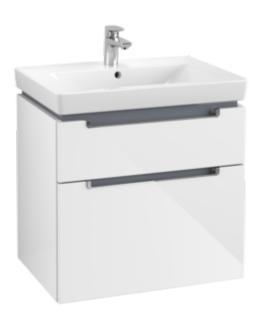

## PRODUCT INFORMATION

| Article title             | Villeroy & Boch Subway 2.0 Vanity<br>unit, 2 pull-out compartments, 637 x<br>590 x 454 mm, Glossy White |
|---------------------------|---------------------------------------------------------------------------------------------------------|
| Article number            | A91010DH                                                                                                |
| Assembly / Assembly type  | wall-mounted                                                                                            |
| Type of opening           | 2 pull-out compartments                                                                                 |
| Equipment                 | 1 x accessory box L , 2 x pull-out compartment                                                          |
| Scope of delivery         | 1 x vanity unit , 1 x fastening set                                                                     |
| Position of washbasin     | washbasin on the middle                                                                                 |
| Depth in mm               | 454                                                                                                     |
| Width in mm               | 637                                                                                                     |
| Height in mm              | 590                                                                                                     |
| Collection                | Subway 2.0                                                                                              |
| Suitable for              | selected washbasins                                                                                     |
| Function                  | with SoftClosing                                                                                        |
| Material front            | MDF                                                                                                     |
| Surface of front          | Film                                                                                                    |
| Material body             | MDF                                                                                                     |
| Surface of body           | Film                                                                                                    |
| Other material            | Handle: Plastic                                                                                         |
| Other surfaces            | Handle: Paint, glossy                                                                                   |
| Shape                     | Angular                                                                                                 |
| Colour designation        | Glossy White                                                                                            |
| Other colour designations | Handle: glossy chrome-coloured                                                                          |
| With lighting             | No                                                                                                      |
| Smart home compatible     | No                                                                                                      |