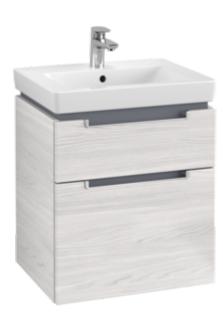

## PRODUCT INFORMATION

| Article title             | Villeroy & Boch Subway 2.0 Vanity<br>unit, 2 pull-out compartments, 537 x<br>590 x 423 mm, White Wood |
|---------------------------|-------------------------------------------------------------------------------------------------------|
| Article number            | A90800E8                                                                                              |
| Assembly / Assembly type  | wall-mounted                                                                                          |
| Type of opening           | 2 pull-out compartments                                                                               |
| Equipment                 | 1 x accessory box L , 2 x pull-out compartment                                                        |
| Scope of delivery         | 1 x vanity unit , 1 x fastening set                                                                   |
| Position of washbasin     | washbasin on the middle                                                                               |
| Depth in mm               | 423                                                                                                   |
| Width in mm               | 537                                                                                                   |
| Height in mm              | 590                                                                                                   |
| Collection                | Subway 2.0                                                                                            |
| Suitable for              | selected washbasins                                                                                   |
| Function                  | with SoftClosing                                                                                      |
| Material front            | MDF                                                                                                   |
| Surface of front          | Film                                                                                                  |
| Material body             | Chipboard                                                                                             |
| Surface of body           | Direct coating                                                                                        |
| Other material            | Handle: Plastic                                                                                       |
| Other surfaces            | Handle: Paint, matt                                                                                   |
| Shape                     | Angular                                                                                               |
| Colour designation        | White Wood                                                                                            |
| Other colour designations | Handle: matt silver-coloured                                                                          |
| With lighting             | No                                                                                                    |
| Smart home compatible     | No                                                                                                    |