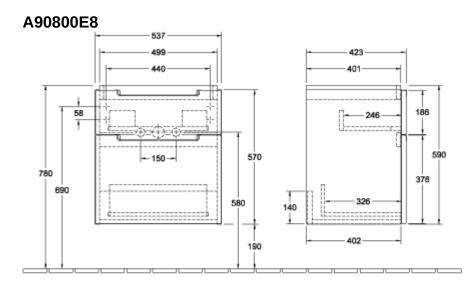

| Handle: Paint, matt                                                                                   |
| Shape                     | Angular                                                                                               |
| Colour designation        | White Wood                                                                                            |
| Other colour designations | Handle: matt silver-coloured                                                                          |
| With lighting             | No                                                                                                    |
| Smart home compatible     | No                                                                                                    |

## TECHNICAL DRAWINGS