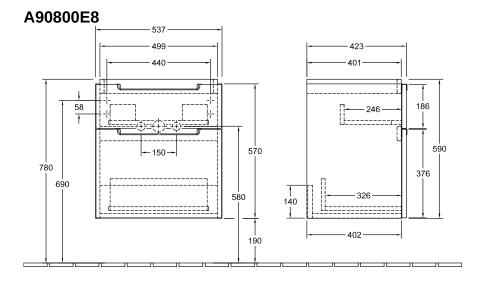

ndle: Paint, matt                                                                                   |
| Shape                     | Angular                                                                                               |
| Colour designation        | White Wood                                                                                            |
| Other colour designations | Handle: matt silver-coloured                                                                          |
| With lighting             | No                                                                                                    |
| Smart home compatible     | No                                                                                                    |

## TECHNICAL DRAWINGS