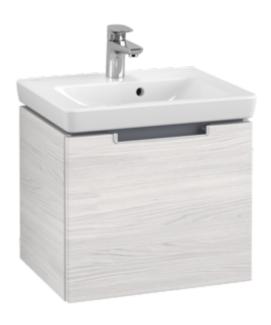

## PRODUCT INFORMATION

| Article title             | Villeroy & Boch Subway 2.0 Vanity<br>unit, 1 pull-out compartment, 485 x<br>420 x 379 mm, White Wood |
|---------------------------|------------------------------------------------------------------------------------------------------|
| Article number            | A68500E8                                                                                             |
| Assembly / Assembly type  | wall-mounted                                                                                         |
| Type of opening           | 1 pull-out compartment                                                                               |
| Equipment                 | 1 x accessory box L , 1 x pull-out compartment                                                       |
| Scope of delivery         | 1 x vanity unit , 1 x fastening set                                                                  |
| Position of washbasin     | washbasin on the middle                                                                              |
| Depth in mm               | 379                                                                                                  |
| Width in mm               | 485                                                                                                  |
| Height in mm              | 420                                                                                                  |
| Collection                | Subway 2.0                                                                                           |
| Suitable for              | selected handwashbasins                                                                              |
| Function                  | with SoftClosing                                                                                     |
| Material front            | MDF                                                                                                  |
| Surface of front          | Film                                                                                                 |
| Material body             | Chipboard                                                                                            |
| Surface of body           | Direct coating                                                                                       |
| Other material            | Handle: Plastic                                                                                      |
| Other surfaces            | Handle: Paint, matt                                                                                  |
| Shape                     | Angular                                                                                              |
| Colour designation        | White Wood                                                                                           |
| Other colour designations | Handle: matt silver-coloured                                                                         |
| With lighting             | No                                                                                                   |
| Smart home compatible     | No                                                                                                   |