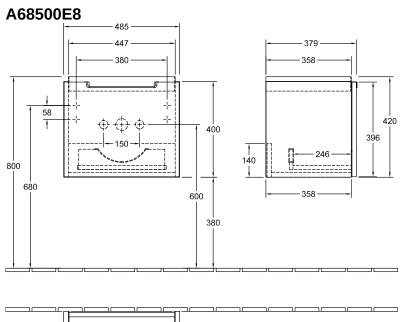

| Handle: Paint, matt                                                                                  |
| Shape                     | Angular                                                                                              |
| Colour designation        | White Wood                                                                                           |
| Other colour designations | Handle: matt silver-coloured                                                                         |
| With lighting             | No                                                                                                   |
| Smart home compatible     | No                                                                                                   |

## TECHNICAL DRAWINGS