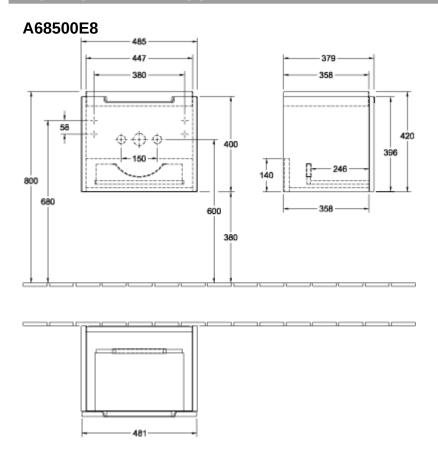

| Handle: Paint, matt                                                                                  |
| Shape                     | Angular                                                                                              |
| Colour designation        | White Wood                                                                                           |
| Other colour designations | Handle: matt silver-coloured                                                                         |
| With lighting             | No                                                                                                   |
| Smart home compatible     | No                                                                                                   |

## TECHNICAL DRAWINGS