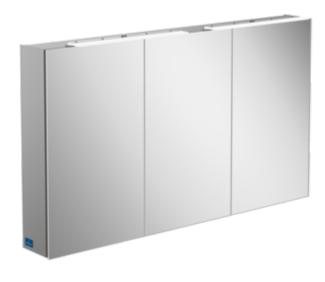

## MY VIEW ONE SURFACE-MOUNTED MIRROR CABINET RECTANGLE

### PRODUCT INFORMATION

| Article title            | Villeroy & Boch My View One<br>Surface-mounted mirror cabinet,<br>with lighting, 1307 x 746 x 159 mm                  |
|--------------------------|-----------------------------------------------------------------------------------------------------------------------|
| Article number           | A441G300                                                                                                              |
| Assembly / Assembly type | wall-mounted                                                                                                          |
| Assembly instructions    | Mounted on the wall                                                                                                   |
| Type of opening          | 3 doors                                                                                                               |
| Equipment                | 2 x surface-mounted light , 3 x door<br>4 x glass shelf 1 x magnifying mirror<br>1 x magnetic strip switch and socket |
| Scope of delivery        | 1x mirror cabinet , $1x$ fastening set                                                                                |
| Depth in mm              | 159                                                                                                                   |
| Width in mm              | 1307                                                                                                                  |
| Height in mm             | 746                                                                                                                   |
| Collection               | My View One                                                                                                           |
| Function                 | with lighting                                                                                                         |
| Material front           | Glass                                                                                                                 |
| Surface of front         | Mirror glass                                                                                                          |
| Material body            | aluminium                                                                                                             |
| Surface of body          | Mirror glass                                                                                                          |
| Shape                    | Rectangle                                                                                                             |
| With lighting            | Yes                                                                                                                   |
| Smart home compatible    | No                                                                                                                    |