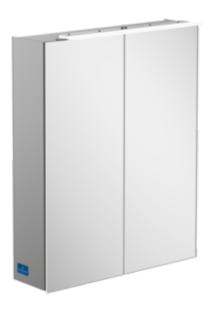

## MY VIEW ONE SURFACE-MOUNTED MIRROR CABINET RECTANGLE

### PRODUCT INFORMATION

| Article title            | Villeroy & Boch My View One<br>Surface-mounted mirror cabinet,<br>with lighting, 607 x 746 x 159 mm                   |
|--------------------------|-----------------------------------------------------------------------------------------------------------------------|
| Article number           | A439G600                                                                                                              |
| Assembly / Assembly type | wall-mounted                                                                                                          |
| Assembly instructions    | Mounted on the wall                                                                                                   |
| Type of opening          | 2 doors                                                                                                               |
| Equipment                | 1 x surface-mounted light , 2 x door<br>2 x glass shelf 1 x magnifying mirror<br>1 x magnetic strip switch and socket |
| Scope of delivery        | 1 x mirror cabinet , 1 x fastening set                                                                                |
| Depth in mm              | 159                                                                                                                   |
| Width in mm              | 607                                                                                                                   |
| Height in mm             | 746                                                                                                                   |
| Collection               | My View One                                                                                                           |
| Function                 | with lighting                                                                                                         |
| Material front           | Glass                                                                                                                 |
| Surface of front         | Mirror glass                                                                                                          |
| Material body            | aluminium                                                                                                             |
| Surface of body          | Mirror glass                                                                                                          |
| Shape                    | Rectangle                                                                                                             |
| With lighting            | Yes                                                                                                                   |
| Smart home compatible    | No                                                                                                                    |