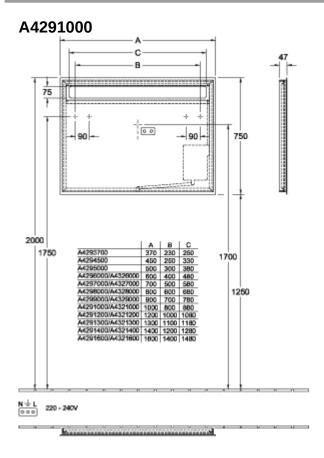

|
| Collection               | More To See 14                                                                       |
| Function                 | with lighting                                                                        |
| Material                 | Glass                                                                                |
| Shape                    | Rectangle                                                                            |
| With lighting            | Yes                                                                                  |
| Smart home compatible    | No                                                                                   |

## TECHNICAL DRAWINGS