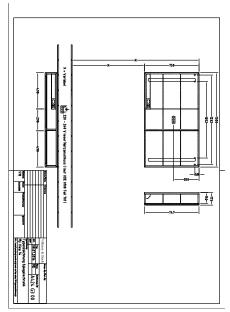

|
| Material body            | aluminium                                                                                              |
| Surface of body          | Mirror glass                                                                                           |
| Shape                    | Rectangle                                                                                              |
| With lighting            | Yes                                                                                                    |
| Smart home compatible    | No                                                                                                     |

# TECHNICAL DRAWINGS

# A424G300



## A424G300