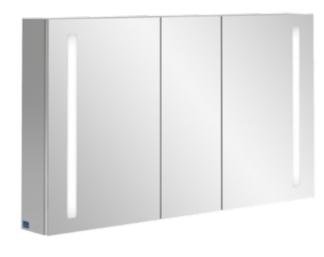

# MY VIEW 14 SURFACE-MOUNTED MIRROR CABINET RECTANGLE

## PRODUCT INFORMATION

| Article title            | Villeroy & Boch My View 14<br>Surface-mounted mirror cabinet,<br>with lighting, 1300 x 750 x 172 mm    |
|--------------------------|--------------------------------------------------------------------------------------------------------|
| Article number           | A424G300                                                                                               |
| Assembly / Assembly type | wall-mounted                                                                                           |
| Assembly instructions    | Mounted on the wall                                                                                    |
| Type of opening          | 3 doors                                                                                                |
| Equipment                | 3 x door , 4 x glass shelf 1 x shelf 1 x magnifying mirror 1 x magnetic strip sensor switch and socket |
| Scope of delivery        | $1\mathrm{x}$ mirror cabinet , $1\mathrm{x}$ fastening set                                             |
| Depth in mm              | 172                                                                                                    |
| Width in mm              | 1300                                                                                                   |
| Height in mm             | 750                                                                                                    |
| Collection               | My View 14                                                                                             |
| Function                 | with lighting                                                                                          |
| Material front           | Glass                                                                                                  |
| Surface of front         | Mirror glass                                                                                           |
| Material body            | aluminium                                                                                              |
| Surface of body          | Mirror glass                                                                                           |
| Shape                    | Rectangle                                                                                              |
| With lighting            | Yes                                                                                                    |
| Smart home compatible    | No                                                                                                     |