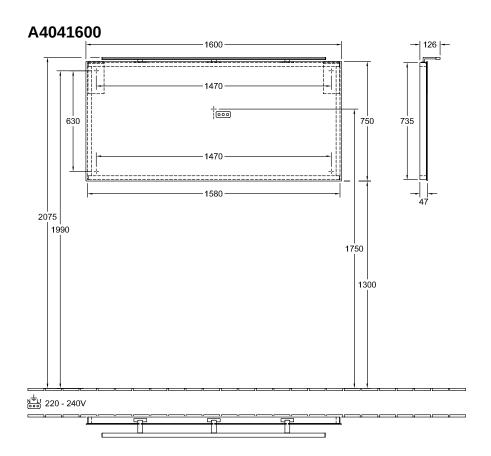

|
| Height in mm             | 750                                                                    |
| Collection               | More To See                                                            |
| Function                 | with lighting                                                          |
| Material                 | Glass                                                                  |
| Shape                    | Rectangle                                                              |
| With lighting            | Yes                                                                    |
| Smart home compatible    | No                                                                     |

## TECHNICAL DRAWINGS