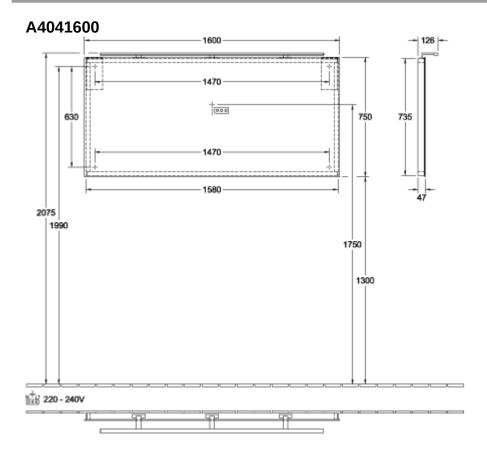

|
| Height in mm             | 750                                                                    |
| Collection               | More To See                                                            |
| Function                 | with lighting                                                          |
| Material                 | Glass                                                                  |
| Shape                    | Rectangle                                                              |
| With lighting            | Yes                                                                    |
| Smart home compatible    | No                                                                     |

## TECHNICAL DRAWINGS