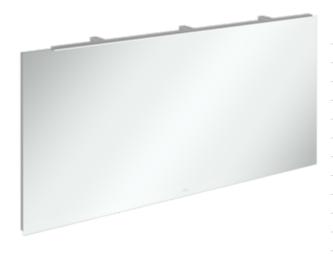

## MORE TO SEE MIRROR RECTANGLE

## PRODUCT INFORMATION

| Article title            | Villeroy & Boch More To See Mirror, with lighting, 1600 x 750 x 126 mm |
|--------------------------|------------------------------------------------------------------------|
| Article number           | A4041600                                                               |
| Assembly / Assembly type | wall-mounted                                                           |
| Equipment                | 1 x lamp                                                               |
| Scope of delivery        | 1 x mirror , 1 x fastening set                                         |
| Depth in mm              | 126                                                                    |
| Width in mm              | 1600                                                                   |
| Height in mm             | 750                                                                    |
| Collection               | More To See                                                            |
| Function                 | with lighting                                                          |
| Material                 | Glass                                                                  |
| Shape                    | Rectangle                                                              |
| With lighting            | Yes                                                                    |
| Smart home compatible    | No                                                                     |