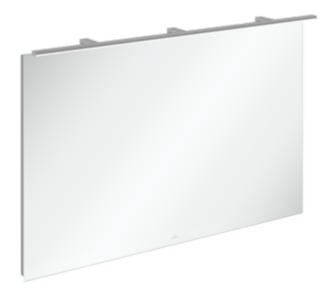

## MORE TO SEE MIRROR RECTANGLE

## PRODUCT INFORMATION

| Article title            | Villeroy & Boch More To See Mirror, with lighting, 1200 x 750 x 126 mm |
|--------------------------|------------------------------------------------------------------------|
| Article number           | A4041200                                                               |
| Assembly / Assembly type | wall-mounted                                                           |
| Equipment                | 1 x lamp                                                               |
| Scope of delivery        | 1 x mirror , 1 x fastening set                                         |
| Depth in mm              | 126                                                                    |
| Width in mm              | 1200                                                                   |
| Height in mm             | 750                                                                    |
| Collection               | More To See                                                            |
| Function                 | with lighting                                                          |
| Material                 | Glass                                                                  |
| Shape                    | Rectangle                                                              |
| With lighting            | Yes                                                                    |
| Smart home compatible    | No                                                                     |