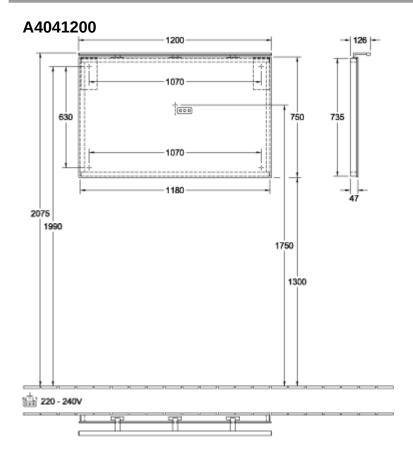

|
| Height in mm             | 750                                                                    |
| Collection               | More To See                                                            |
| Function                 | with lighting                                                          |
| Material                 | Glass                                                                  |
| Shape                    | Rectangle                                                              |
| With lighting            | Yes                                                                    |
| Smart home compatible    | No                                                                     |

## TECHNICAL DRAWINGS