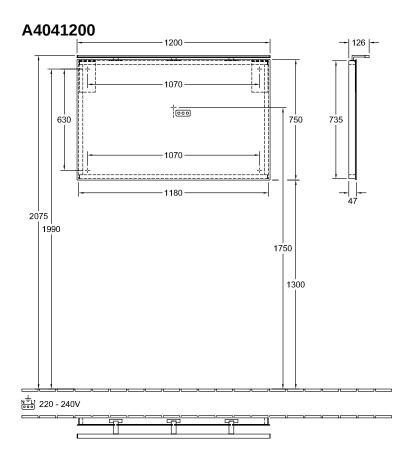

|
| Height in mm             | 750                                                                    |
| Collection               | More To See                                                            |
| Function                 | with lighting                                                          |
| Material                 | Glass                                                                  |
| Shape                    | Rectangle                                                              |
| With lighting            | Yes                                                                    |
| Smart home compatible    | No                                                                     |

## TECHNICAL DRAWINGS