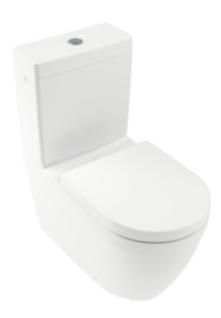

## ARCHITECTURA WASHDOWN TOILET FOR CLOSE-COUPLED WC-SUITE, RIMLESS OVAL

## PRODUCT INFORMATION

| Article title                                                     | Villeroy & Boch Architectura<br>Washdown toilet for close-coupled<br>WC-suite, rimless, floor-standing,<br>White Alpin |
|-------------------------------------------------------------------|------------------------------------------------------------------------------------------------------------------------|
| Article number                                                    | 5691R001                                                                                                               |
| Assembly / Assembly type                                          | floor-standing                                                                                                         |
| Assembly instructions                                             | recommendation: to be installed from the wall at: 15 mm                                                                |
| Scope of delivery                                                 | 1 x washdown toilet, rimless , 1 x fastening set                                                                       |
| Depth in mm                                                       | 700                                                                                                                    |
| Width in mm                                                       | 370                                                                                                                    |
| Height in mm                                                      | 400                                                                                                                    |
| Collection                                                        | Architectura                                                                                                           |
| Suitable for                                                      | Mounted cistern                                                                                                        |
| Innovative flushing technology (with TwistFlush)                  | No                                                                                                                     |
| Innovative flushing technology (with TwistFlush[e <sup>3</sup> ]) | No                                                                                                                     |
| Flush volume I                                                    | 3 / 4,5 l                                                                                                              |
| Wall-mounted - floor-standing                                     | floor-standing                                                                                                         |
| Material                                                          | Sanitary ceramics                                                                                                      |
| surface                                                           | glossy                                                                                                                 |
| Colour name                                                       | White Alpin                                                                                                            |
| Shape                                                             | Oval                                                                                                                   |
| Colour designation                                                | White Alpin                                                                                                            |
| Antibacterial surface (with AntiBac)                              | No                                                                                                                     |
| Easy surface cleaning<br>(CeramicPlus)                            | No                                                                                                                     |
| Rimless (mit DirectFlush)                                         | Yes                                                                                                                    |
| Flush type                                                        | Washdown toilet                                                                                                        |
| Integrated freshness solution (with ViFresh)                      | No                                                                                                                     |
| Outlet / outlet                                                   | horizontal outlet                                                                                                      |