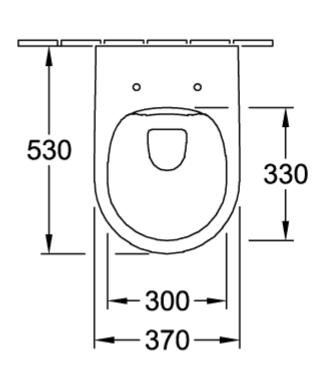

| with automatic lowering mechanism (SoftClosing)     with removable seat (QuickRelease)  Sanitary ceramics  White Alpin CeramicPlus Toilet seat and cover: Duroplast Toilet seat and cover: glossy Oval  White Alpin Toilet seat and cover: White Alpin No  Yes   |
| Function  Material Colour name Other material Other surfaces Shape Colour designation Other colour designations Antibacterial surface (with AntiBac) Easy surface cleaning (CeramicPlus) Rimless (mit DirectFlush) | with automatic lowering mechanism (SoftClosing)     with removable seat (QuickRelease)  Sanitary ceramics White Alpin CeramicPlus Toilet seat and cover: Duroplast Toilet seat and cover: glossy Oval White Alpin Toilet seat and cover: White Alpin No Yes  Yes |

1

# **TECHNICAL DRAWINGS**

## 5656RSR1





### 5656RSR1