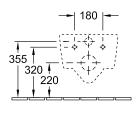

| with automatic lowering mechanism (SoftClosing)     with removable seat (QuickRelease)  Sanitary ceramics  White Alpin CeramicPlus Toilet seat and cover: Duroplast Toilet seat and cover: glossy Oval  White Alpin Toilet seat and cover: White Alpin No  Yes   |
| Function  Material Colour name Other material Other surfaces Shape Colour designation Other colour designations Antibacterial surface (with AntiBac) Easy surface cleaning (CeramicPlus) Rimless (mit DirectFlush) | with automatic lowering mechanism (SoftClosing)     with removable seat (QuickRelease)  Sanitary ceramics White Alpin CeramicPlus Toilet seat and cover: Duroplast Toilet seat and cover: glossy Oval White Alpin Toilet seat and cover: White Alpin No Yes  Yes |

1

# **TECHNICAL DRAWINGS**

## 5656RSR1





### 5656RSR1