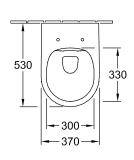

| with automatic lowering mechanism (SoftClosing)     with removable seat (QuickRelease)  Sanitary ceramics  White Alpin CeramicPlus Toilet seat and cover: Duroplast Toilet seat and cover: glossy Oval  White Alpin Toilet seat and cover: White Alpin No  Yes   |
| Function  Material Colour name Other material Other surfaces Shape Colour designation Other colour designations Antibacterial surface (with AntiBac) Easy surface cleaning (CeramicPlus) Rimless (mit DirectFlush) | with automatic lowering mechanism (SoftClosing)     with removable seat (QuickRelease)  Sanitary ceramics White Alpin CeramicPlus Toilet seat and cover: Duroplast Toilet seat and cover: glossy Oval White Alpin Toilet seat and cover: White Alpin No Yes  Yes |

1

# **TECHNICAL DRAWINGS**

## 5656RSR1





### 5656RSR1