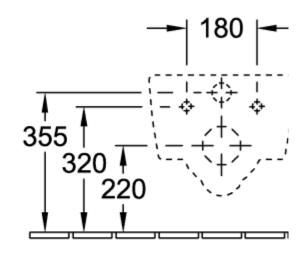

| with automatic lowering mechanism (SoftClosing)     with removable seat (QuickRelease)  Sanitary ceramics  White Alpin CeramicPlus Toilet seat and cover: Duroplast Toilet seat and cover: glossy Oval  White Alpin Toilet seat and cover: White Alpin No  Yes   |
| Function  Material Colour name Other material Other surfaces Shape Colour designation Other colour designations Antibacterial surface (with AntiBac) Easy surface cleaning (CeramicPlus) Rimless (mit DirectFlush) | with automatic lowering mechanism (SoftClosing)     with removable seat (QuickRelease)  Sanitary ceramics White Alpin CeramicPlus Toilet seat and cover: Duroplast Toilet seat and cover: glossy Oval White Alpin Toilet seat and cover: White Alpin No Yes  Yes |

1

# **TECHNICAL DRAWINGS**

## 5656RSR1





### 5656RSR1