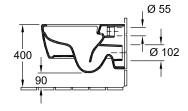

| with automatic lowering mechanism (SoftClosing)     with removable seat (QuickRelease)  Sanitary ceramics  White Alpin CeramicPlus Toilet seat and cover: Duroplast Toilet seat and cover: glossy Oval  White Alpin Toilet seat and cover: White Alpin No  Yes   |
| Function  Material Colour name Other material Other surfaces Shape Colour designation Other colour designations Antibacterial surface (with AntiBac) Easy surface cleaning (CeramicPlus) Rimless (mit DirectFlush) | with automatic lowering mechanism (SoftClosing)     with removable seat (QuickRelease)  Sanitary ceramics White Alpin CeramicPlus Toilet seat and cover: Duroplast Toilet seat and cover: glossy Oval White Alpin Toilet seat and cover: White Alpin No Yes  Yes |

1

# **TECHNICAL DRAWINGS**

## 5656RSR1





### 5656RSR1